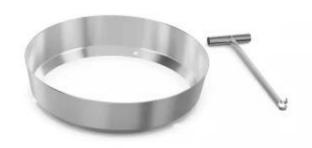

# **MOON 45 ASH TRAY EXTENSION**

OUT-60-332

The Höfats Moon 45 Ash Tray Extension is a practical accessory that makes it easy to remove ash from your MOON 45 fire pit. This extension provides extra space for ash collection, ensuring that you can keep the fire pit clean and functional. It is designed for easy installation and fits perfectly with the original ashtray. With a robust and durable design, cleaning up ash becomes simpler, and it can be emptied while the ash is still warm.