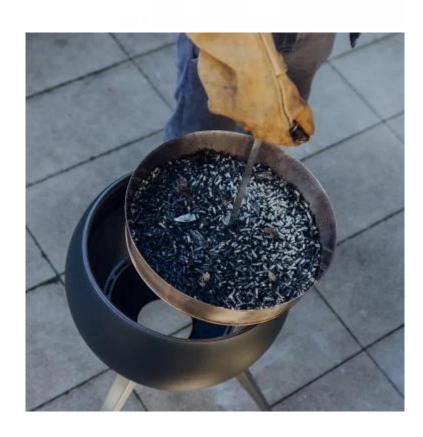

# **MOON 45 ASH TRAY EXTENSION**

OUT-60-332

The Höfats Moon 45 Ash Tray Extension is a practical accessory that makes it easy to remove ash from your MOON 45 fire pit. This extension provides extra space for ash collection, ensuring that you can keep the fire pit clean and functional. It is designed for easy installation and fits perfectly with the original ashtray. With a robust and durable design, cleaning up ash becomes simpler, and it can be emptied while the ash is still warm.