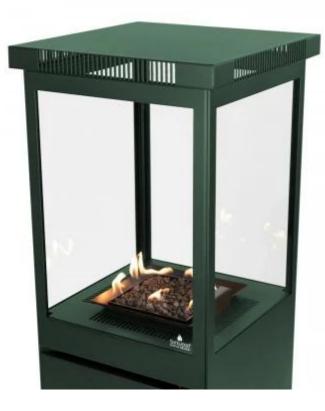

# **MARINO LIMITED - GALACTIC GREEN PATIO FIRE**

GAS-20-204

Sunwood's limited Galactic Green Marino gas patio fireplace is a free-standing gas patio heater propelled by a standard gas cylinder hidden inside the fireplace. The fireplace is equipped with four wheels making it easy to maneuver and move. The Marino patio fire is suitable for use in the hospitality industry and in private homes, where it fits perfectly into any garden or terrace.

### **Material & Appearance**

| Material      | Steel       |
|---------------|-------------|
| Colour        | Green       |
| Decoration    | Lava Stones |
| Glas included | Yes         |
| Glass Height  | 45 cm       |
| Glass Length  | 35.4 cm     |