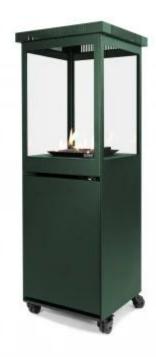

# **MARINO LIMITED - GALACTIC GREEN PATIO FIRE**

GAS-20-204

Sunwood's limited Galactic Green Marino gas patio fireplace is a free-standing gas patio heater propelled by a standard gas cylinder hidden inside the fireplace. The fireplace is equipped with four wheels making it easy to maneuver and move. The Marino patio fire is suitable for use in the hospitality industry and in private homes, where it fits perfectly into any garden or terrace.

### **Material & Appearance**

| Material      | Steel       |
|---------------|-------------|
| Colour        | Green       |
| Decoration    | Lava Stones |
| Glas included | Yes         |
| Glass Height  | 45 cm       |
| Glass Length  | 35.4 cm     |