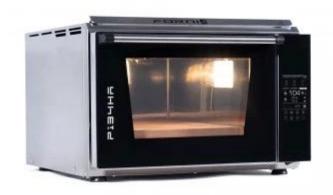

# P134HA 509E PIZZA OVEN

OUT-40-608-UK

The P134HA 509E Pizza Oven merges sleek design with functional excellence, complete with digital controls for precision baking. Biscotto stone included.

## **Key Specifications**

| Product type | Pizza oven |
|--------------|------------|
| Brand        | Effeuno    |
| Use          | Indoor     |
| Warranty     | 2 years    |

## Material and appearance

| Material | Stainless Steel |
|----------|-----------------|
| Colour   | Stainless Steel |
| Colour   | Black           |