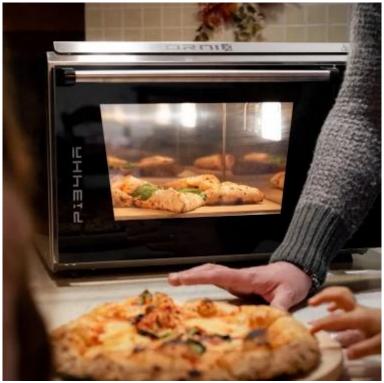

# P134HA 509E PIZZA OVEN

OUT-40-608-UK

The P134HA 509E Pizza Oven merges sleek design with functional excellence, complete with digital controls for precision baking. Biscotto stone included.