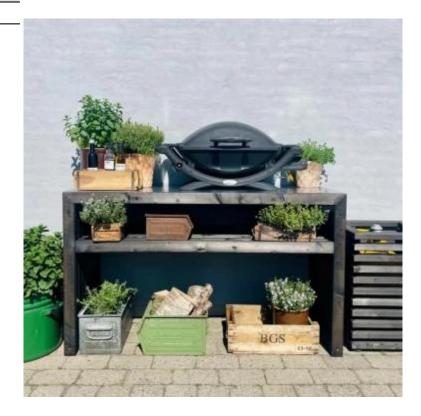

## **RUSTIC WOODEN GRILL TABLE IN BLACK - 100CM**

OUT-80-406

Grill table made from black-stained spruce wood from Kabeltromlen. Perfect for the outdoor kitchen with a length of 100 cm. Robust and stylish design with a storage shelf.