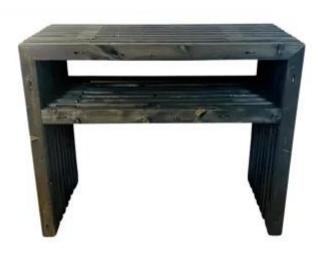

## **RUSTIC WOODEN GRILL TABLE IN BLACK - 100CM**

OUT-80-406

Grill table made from black-stained spruce wood from Kabeltromlen. Perfect for the outdoor kitchen with a length of 100 cm. Robust and stylish design with a storage shelf.

#### **Key Specifications**

| Product type | Outdoor table |  |
|--------------|---------------|--|
| Product type | Grill plate   |  |
| Brand        | Kabeltromlen  |  |
| Use          | Outdoor       |  |
| Use          | Indoor        |  |
| Warranty     | 2 years       |  |
|              |               |  |

#### Size & Weight

| Length/Width | 100 cm  |
|--------------|---------|
| Height       | 90 cm   |
| Depth        | 65,5 cm |
| Depth        | 52,5 cm |
| Depth        | 49 cm   |

#### Material and appearance

| Material | Grantræ |
|----------|---------|
| Colour   | Black   |