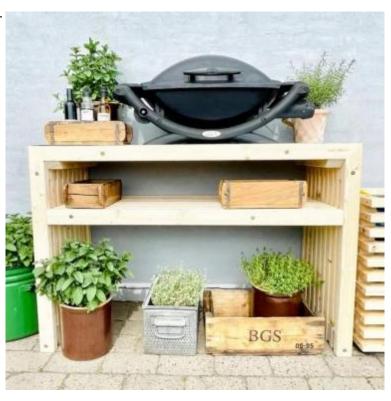

# **RUSTIC WOODEN GRILL TABLE - 120CM**

OUT-80-401

Grill table made from spruce wood. Perfect for the outdoor kitchen with a length of 120 cm. Robust and stylish design with a storage shelf. Choose from various depths and top plates.