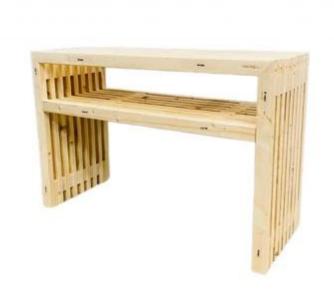

# **RUSTIC WOODEN GRILL TABLE - 120CM**

OUT-80-401

Grill table made from spruce wood. Perfect for the outdoor kitchen with a length of 120 cm. Robust and stylish design with a storage shelf. Choose from various depths and top plates.

### Size & Weight

| Length/Width | 120 cm  |
|--------------|---------|
| Height       | 90 cm   |
| Depth        | 65,5 cm |
| Depth        | 52,5 cm |
| Depth        | 49 cm   |

## Material and appearance

| Material | Grantræ |
|----------|---------|
| Colour   | Wood    |