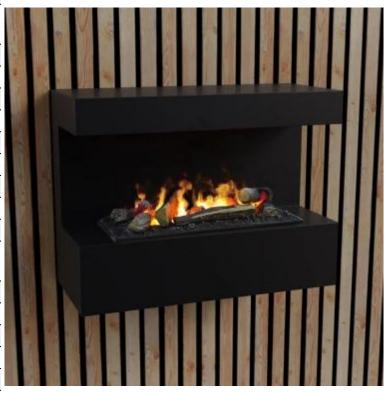

## STEINSDAL - WALL-MOUNTED WATER VAPOUR FIREPLACE IN BLACK

HYB-20-207

Rectangular wall-mounted Opti-myst vapour fireplace from ScandiFlames Electric. Up to 8 hours of burning time per filling, adjustable flame effect, remote control operation, and decorative logs included.