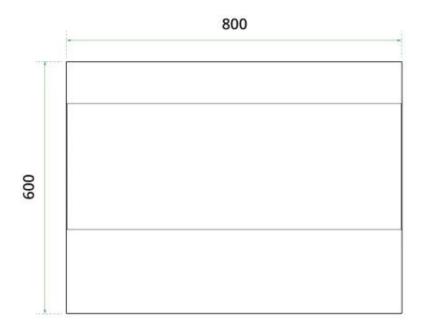

#### Size & Weight

| Length/Width | 80 cm   |
|--------------|---------|
| Height       | 60 cm   |
| Depth        | 35 cm   |
| Depth        | 35,8 cm |
| Cable lenght | 150 cm  |