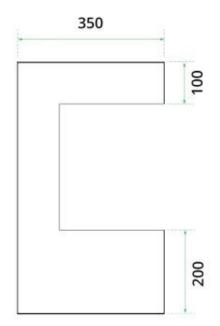

#### Size & Weight

| Length/Width | 80 cm   |
|--------------|---------|
| Height       | 60 cm   |
| Depth        | 35 cm   |
| Depth        | 35,8 cm |
| Cable lenght | 150 cm  |