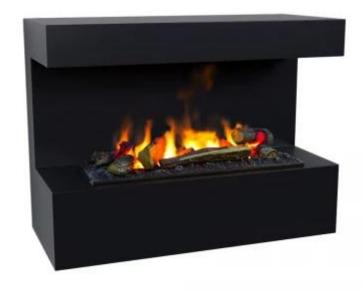

## STEINSDAL - WALL-MOUNTED WATER VAPOUR FIREPLACE IN BLACK

HYB-20-207

Rectangular wall-mounted Opti-myst vapour fireplace from ScandiFlames Electric. Up to 8 hours of burning time per filling, adjustable flame effect, remote control operation, and decorative logs included.

### **Material & Appearance**

| Material      | Plastic     |
|---------------|-------------|
| Material      | Steel       |
| Colour        | Black       |
| Decoration    | Wooden Logs |
| Glas included | No          |