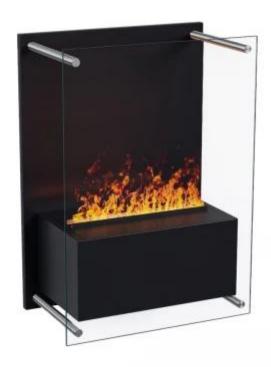

# **YOSEMITE - WALL-MOUNTED WATER VAPOUR FIREPLACE IN BLACK**

HYB-20-201

Wall-mounted Opti-myst water vapour fireplace from ScandiFlames Electric, featuring a large glass front panel. Up to 8 hours of burn time per fill, adjustable flame effect, and remote control operation. Optional decorative logs are available.

### **Material & Appearance**

| Material      | Glass             |
|---------------|-------------------|
| Material      | Plastic           |
| Material      | Steel             |
| Colour        | Black             |
| Shape         | Vertical          |
| Decoration    | Wood (Additional) |
| Glas included | Yes               |