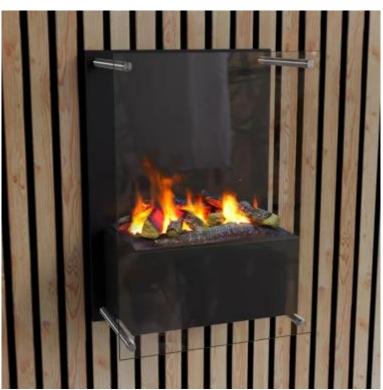

# **YOSEMITE - WALL-MOUNTED WATER VAPOUR FIREPLACE IN BLACK**

HYB-20-201

Wall-mounted Opti-myst water vapour fireplace from ScandiFlames Electric, featuring a large glass front panel. Up to 8 hours of burn time per fill, adjustable flame effect, and remote control operation. Optional decorative logs are available.