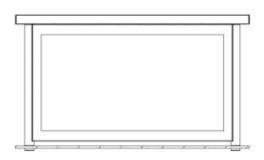

# **YOSEMITE - WALL-MOUNTED WATER VAPOUR FIREPLACE IN BLACK**

HYB-20-201

Wall-mounted Opti-myst water vapour fireplace from ScandiFlames Electric, featuring a large glass front panel. Up to 8 hours of burn time per fill, adjustable flame effect, and remote control operation. Optional decorative logs are available.