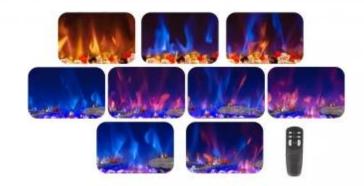

## **Technical Specifications**

|                    | 1500       |
|--------------------|------------|
| Fuel               | Eletricity |
| Flame colours      | 3 colours  |
| Heat output (min.) | 0,75 kW    |
| Heat output (max)  | 1,5 kW     |

## **Material & Appearance**

| Material   | Steel       |
|------------|-------------|
| Material   | Glass       |
| Colour     | White       |
| Decoration | Crystals    |
| Decoration | Wooden Logs |