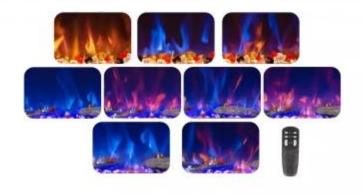

### **Technical Specifications**

|                    | 1500       |
|--------------------|------------|
| Fuel               | Eletricity |
| Flame colours      | 3 colours  |
| Heat output (min.) | 0,75 kW    |
| Heat output (max)  | 1,5 kW     |

#### **Features**

| Control        | Control Panel  |
|----------------|----------------|
| Control        | Remote Control |
| Remote control | Yes (included) |
| Thermostat     | Yes            |
| Audio Module   | No             |

## **Material & Appearance**

| Material   | Glass       |
|------------|-------------|
| Material   | Steel       |
| Colour     | Black       |
| Decoration | Crystals    |
| Decoration | Wooden Logs |