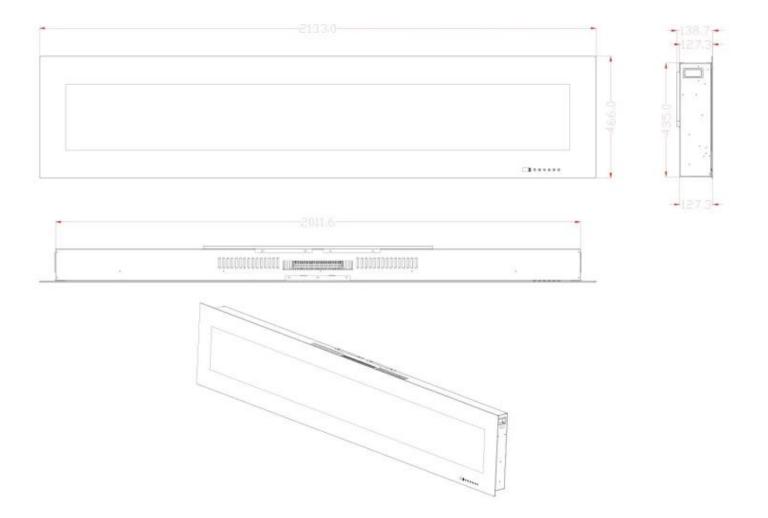

### Size & Weight

| Length/Width | 213,3 cm |
|--------------|----------|
|              |          |
| Height       | 46,6 cm  |
|              |          |
| Depth        | 13,9 cm  |
| 200          | 25/5 C   |
| Weight       | 30,5 kg  |
| weight       | 30,3 kg  |