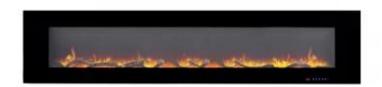

# **AZURITE 213 CM - WALL-MOUNTED ELECTRIC FIREPLACE**

ELP-10-153

Fireplace Insert Azurite 213 cm offers exceptional elegance and warmth to your home. This impressive large fireplace is the ideal solution for luxurious, spacious areas.

### Size & Weight

| Length/Width | 213,3 cm |
|--------------|----------|
|              |          |
| Height       | 46,6 cm  |
|              |          |
| Depth        | 13,9 cm  |
| 200          | 25/5 C   |
| Weight       | 30,5 kg  |
| weight       | 30,3 kg  |

## **Material & Appearance**

| Material   | Glass       |
|------------|-------------|
| Material   | Steel       |
| Colour     | Black       |
| Decoration | Crystals    |
| Decoration | Wooden Logs |