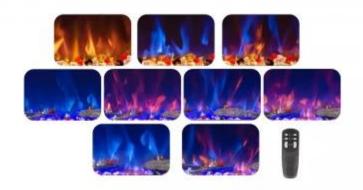

# **Technical Specifications**

|                    | 1500       |
|--------------------|------------|
| Fuel               | Eletricity |
| Flame colours      | 3 colours  |
| Heat output (min.) | 0,75 kW    |
| Heat output (max)  | 1,5 kW     |