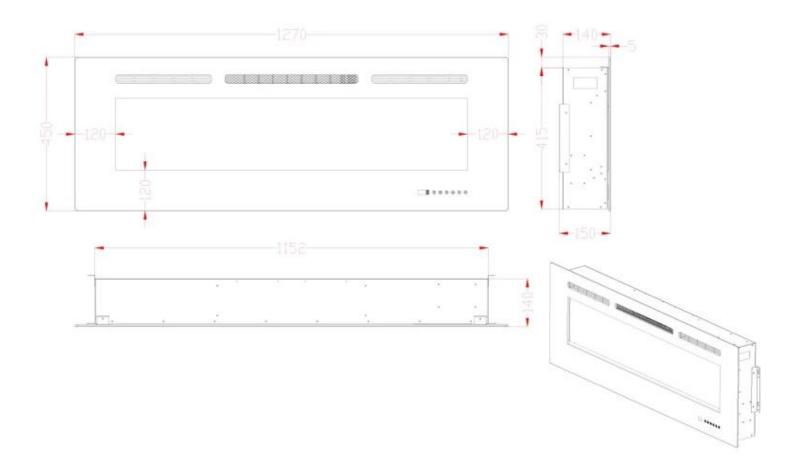

#### Size & Weight

| Length/Width | 127 cm |
|--------------|--------|
| Height       | 45 cm  |
| Depth        | 14 cm  |
| Weight       | 18 kg  |