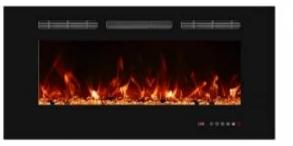

## **TITANITE BUILT-IN ELECTRIC FIREPLACE - 91 CM**

ELP-10-144

The Titanite built-in electric fireplace in 91 cm is a compact yet elegant choice for modern interiors. Its slim profile and realistic flame effects bring warmth and atmosphere without the mess of wood or gas. With easy remote and app control, it offers style and comfort in a sleek built-in design.

#### **Material & Appearance**

| Material   | Glass       |
|------------|-------------|
| Material   | Steel       |
| Colour     | Black       |
| Decoration | Crystals    |
| Decoration | Wooden Logs |