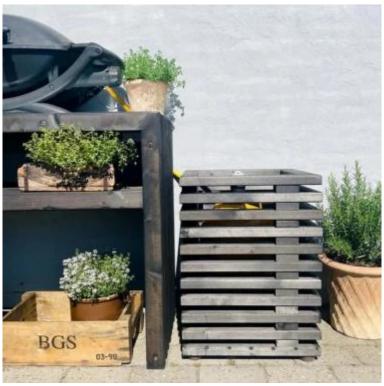

# GAS CYLINDER COVER MADE FROM BLACK-STAINED WOOD

OUT-80-404

Elegant gas bottle cover made from black-stained spruce from Kabeltromlen . Designed to store a 10/11~kg gas bottle. Available with or without a lid. Delivered assembled.