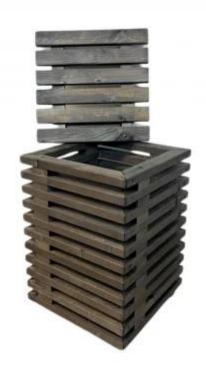

# GAS CYLINDER COVER MADE FROM BLACK-STAINED WOOD

OUT-80-404

Elegant gas bottle cover made from black-stained spruce from Kabeltromlen . Designed to store a 10/11~kg gas bottle. Available with or without a lid. Delivered assembled.

#### Size & Weight

| Length/Width | 45 cm |
|--------------|-------|
| Height       | 60 cm |

#### Material and appearance

| Material | Grantræ |
|----------|---------|
| Colour   | Black   |