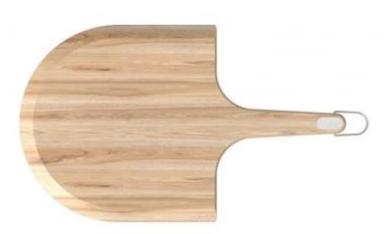

# **FSC WOODEN PIZZA BOARD - 36 CM**

OUT-40-416

Give your pizzas another look by plating them on the Witt 36 cm pizza board. This pizza board is made from durable wood and is perfect for pizzas up to 36 cm in diameter. The sturdy design ensures a perfect surface for pizzas fresh out of the oven.