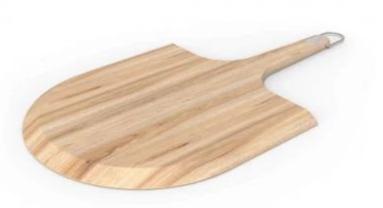

## FSC PIZZA BOARD - 30 CM

OUT-40-415

Give your pizzas another look by plating them on the Witt 30 cm pizza board. This pizza board is made from durable wood and is perfect for pizzas up to 30 cm in diameter. The sturdy design ensures a perfect surface for pizzas fresh out of the oven.