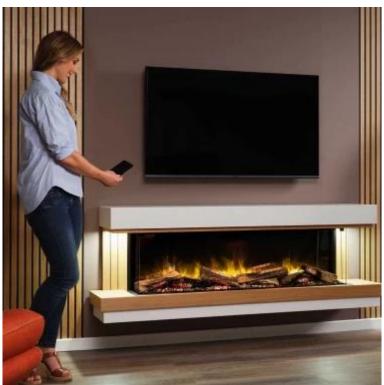

# **ELARA 1300**

ELP-20-130

The Elara 1300 from Flamerite Fires is an elegant electric fireplace that offers a modern solution for heating and creating ambience in your home. With a width of 1300 mm, the Elara 1300 offers an impressive sight with its realistic flame technology

# **Features**

| Control        | Control Panel  |
|----------------|----------------|
| Control        | App-control    |
| Control        | Remote Control |
| Remote control | Yes (included) |
| Thermostat     | Yes            |

## **Material & Appearance**

| Colour        | White       |
|---------------|-------------|
| Flame view    | Three-sided |
| Decoration    | Wooden Logs |
| Glas included | Yes         |