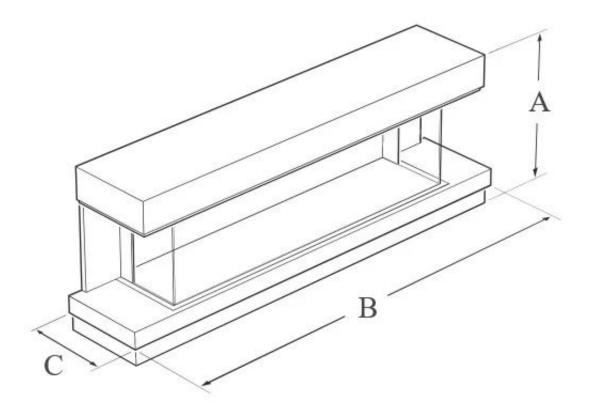

#### Size & Weight

| Length/Width | 174 cm  |
|--------------|---------|
| Height       | 62,6 cm |
| Depth        | 34,5 cm |

# WALL MOUNTED

A: 626 | B: 1740 | C: 345 (mm)