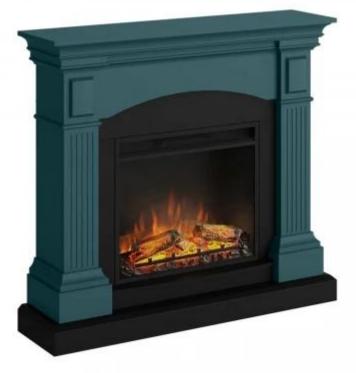

# MAGNA TUROUOISE ELECTRIC FIREPLACE

ELP-50-416

The Magna Turquoise Freestanding Electric Fireplace adds both style and warmth to your home. With a 1.5 kW heating effect, it can be used year-round with or without heat. Choose between two insert options, PowerFlame 1 or PowerFlame 2, for customized flame effects. Built with durable MDF and wood, it features energy-saving functions like a 7-day schedule and digital thermostat. Enjoy almost silent operation and easy control with the included remote, making this fireplace a perfect addition to any room.

#### **Material & Appearance**

| Material    | Wood                |  |
|-------------|---------------------|--|
| Material    | MDF                 |  |
| Colour      | Turquoise           |  |
| Colour code | Pantone 19-4820 TPG |  |
| Decoration  | Wooden Logs         |  |