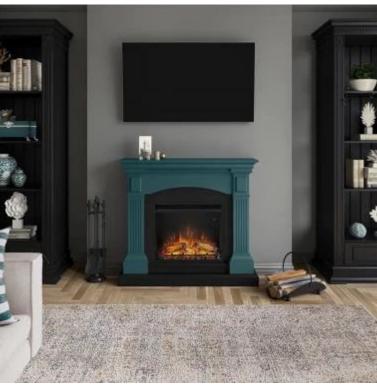

# MAGNA TUROUOISE ELECTRIC FIREPLACE

ELP-50-416

The Magna Turquoise Freestanding Electric Fireplace adds both style and warmth to your home. With a 1.5 kW heating effect, it can be used year-round with or without heat. Choose between two insert options, PowerFlame 1 or PowerFlame 2, for customized flame effects. Built with durable MDF and wood, it features energy-saving functions like a 7-day schedule and digital thermostat. Enjoy almost silent operation and easy control with the included remote, making this fireplace a perfect addition to any room.