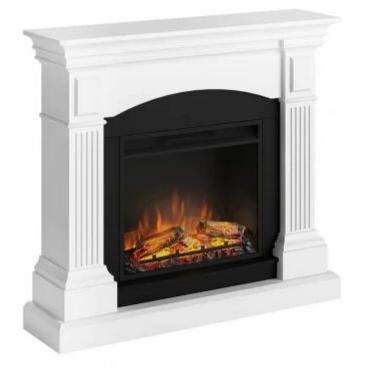

# **MAGNA WHITE ELECTRIC FIREPLACE**

ELP-50-415

The Magna Freestanding Electric Fireplace combines style and functionality, offering both warmth and ambiance to your home. With a powerful 1.5 kW heating effect, it can be used year-round, with or without heat. Choose between two electric insert options for customizable flame effects. Featuring durable MDF and wood construction, energy-saving features like a 7-day schedule, and almost silent operation, it's perfect for modern spaces. Easy to assemble and control, the Magna is both a practical and stylish addition to your home.

### Material & Appearance

| Material    | Wood                |  |
|-------------|---------------------|--|
| Material    | MDF                 |  |
| Colour      | White               |  |
| Colour code | Pantone 11-4001 TPG |  |
| Decoration  | Wooden Logs         |  |