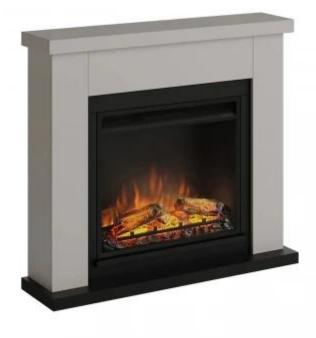

# FRODE BEIGE ELECTRIC FIREPLACE

ELP-50-407

Frode is a free-standing beige electric fireplace in a minimalist Scandinavian design. This fireplace creates a cozy atmosphere in your home and can heat rooms up to 37 m² with a heating power of up to 1.5 kW.

## **Material & Appearance**

| Material   | MDF         |
|------------|-------------|
| Material   | Wood        |
| Colour     | Beige       |
| Decoration | Wooden Logs |