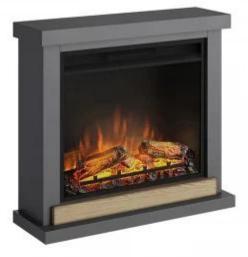

## HAGEN GREY ELECTRIC FIREPLACE

ELP-50-404

Hagen is a stylish, free-standing gray electric fireplace that combines functionality and flexibility. With a heating power of 1.5 kW, it can heat rooms up to 37 m<sup>2</sup>. It has remote control and temperature control, and with its light weight, it can easily be moved from room to room.

#### **Material & Appearance**

| Material   | Wood        |
|------------|-------------|
| Material   | MDF         |
| Colour     | Grey        |
| Shape      | Square      |
| Decoration | Wooden Logs |