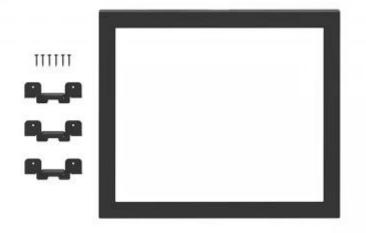

# **INSTALLATION FRAMES FOR ELECTRIC FIREPLACE INSERT**

ELP-50-402

The Powerflame Recessed Installation Kit from Tagu allows you to mount the 23PF1 PowerFlame electric fireplace insert into drywall, brick fireplaces, or permanent structures with a sleek, built-in finish. Perfect for front mounting and creating a stylish look in your home.

## Material and appearance

| Material | Steel |
|----------|-------|
| Colour   | Black |