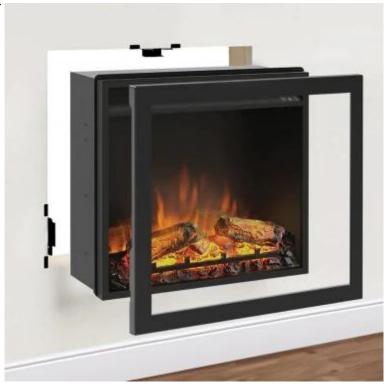

# **INSTALLATION FRAMES FOR ELECTRIC FIREPLACE INSERT**

ELP-50-402

The Powerflame Recessed Installation Kit from Tagu allows you to mount the 23PF1 PowerFlame electric fireplace insert into drywall, brick fireplaces, or permanent structures with a sleek, built-in finish. Perfect for front mounting and creating a stylish look in your home.

## Installation details

| Compatible with | Powerflame |  |
|-----------------|------------|--|
|                 |            |  |