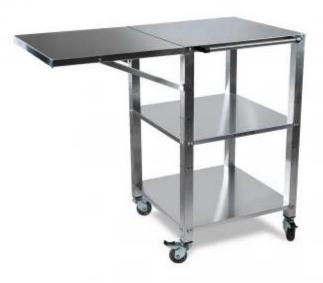

# STAINLESS STEEL ROLLING TABLE

OUT-40-623

The Stainless Steel Rolling Table enhances any kitchen with its stability and versatility in pizza preparation.

#### Size & Weight

| Length/Width | 55 cm |
|--------------|-------|
| Height       | 91 cm |
| Depth        | 55 cm |
| Weight       | 26 kg |

#### Material and appearance

| Material Stainless Steel | Material | Stainless Steel |
|--------------------------|----------|-----------------|
|--------------------------|----------|-----------------|