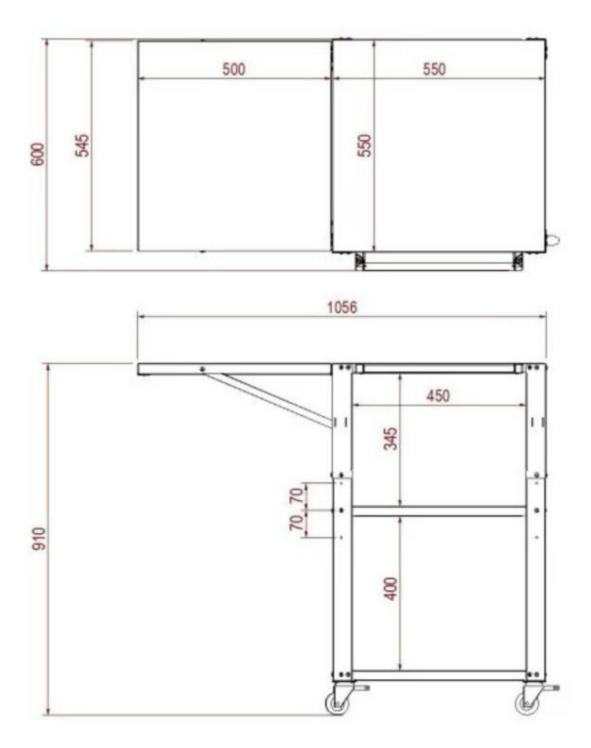

#### Size & Weight

| Length/Width | 55 cm |
|--------------|-------|
| Height       | 91 cm |
| Depth        | 55 cm |
| Weight       | 26 kg |