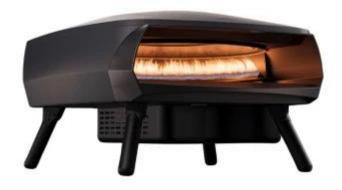

## ETNA FERMO GRAPHITE PIZZA OVEN

OUT-40-406

Enjoy professional pizza baking with the Witt Etna Fermo Graphite Pizza Oven. This graphite-colored oven combines rapid heating with advanced technology to ensure perfection in every detail.

#### **Material and appearance**

| Material | Steel    |
|----------|----------|
| Material | Aluminum |
| Colour   | Grafit   |
| Finish   | Matte    |