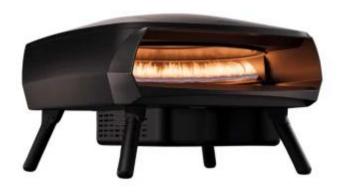

# **ETNA FERMO BLACK PIZZA OVEN**

OUT-40-405

Experience true pizza magic outdoors with the Witt Etna Fermo Black Pizza Oven. This elegant black oven delivers professional baking in the open air, allowing you to serve crispy, delicious pizzas to family and friends. Perfect for garden parties and cozy evenings under the stars.