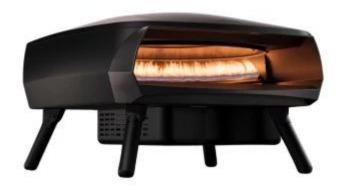

# **ETNA ROTANTE BLACK PIZZA OVEN**

OUT-40-401

Make pizza night unforgettable with the Witt Etna Rotante Black Pizza Oven! This elegant black pizza oven comes with a rotating baking stone that ensures even heat distribution and perfect crispiness every time. Create authentic and delicious pizzas at home!