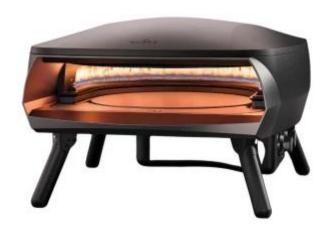

# **ETNA ROTANTE BLACK PIZZA OVEN**

OUT-40-401

Make pizza night unforgettable with the Witt Etna Rotante Black Pizza Oven! This elegant black pizza oven comes with a rotating baking stone that ensures even heat distribution and perfect crispiness every time. Create authentic and delicious pizzas at home!