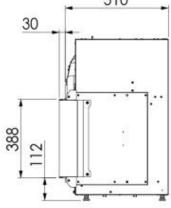

#### Size

| Height       | 38 cm  |
|--------------|--------|
| Tieight      | 30 cm  |
| Length/Width | 130 cm |
| Weight       | 120 kg |