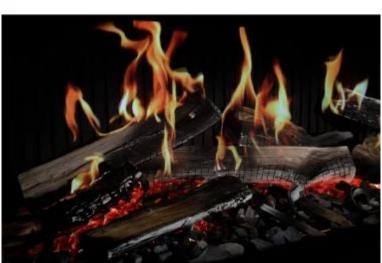

# **VIRTUO 130 EVOLVE**

ELP-90-109

Virtuo 130 Evolve electric built-in fireplace from DRU Fires. With this fireplace you get a realistic flame that is remote controlled and can be connected to a smartphone as well. Up to 2 kW of heat from the built-in fan heater.

#### **Appearance**

| Colour        | Black        |
|---------------|--------------|
| Decoration    | Brown Logset |
| Glas included | Yes          |
| Materials     | Steel        |