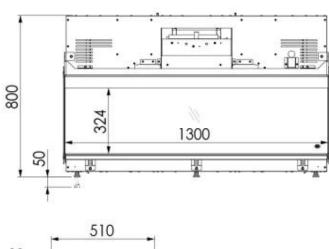

#### Size

| Height       | 38 cm  |
|--------------|--------|
| Tieight      | 30 cm  |
| Length/Width | 130 cm |
| Weight       | 120 kg |