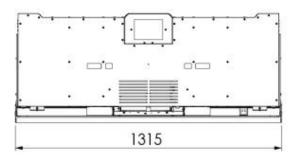

#### Size

| Height       | 38 cm  |
|--------------|--------|
| Tieight      | 30 cm  |
| Length/Width | 130 cm |
| Weight       | 120 kg |