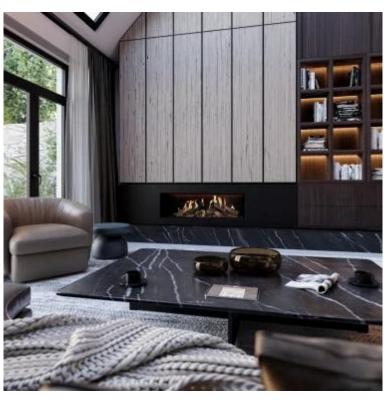

# **VIRTUO 130 EVOLVE**

ELP-90-109

Virtuo 130 Evolve electric built-in fireplace from DRU Fires. With this fireplace you get a realistic flame that is remote controlled and can be connected to a smartphone as well. Up to 2 kW of heat from the built-in fan heater.

#### **Appearance**

| Colour        | Black        |
|---------------|--------------|
| Decoration    | Brown Logset |
| Glas included | Yes          |
| Materials     | Steel        |