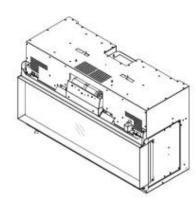

# **VIRTUO 130 EVOLVE**

ELP-90-109

Virtuo 130 Evolve electric built-in fireplace from DRU Fires. With this fireplace you get a realistic flame that is remote controlled and can be connected to a smartphone as well. Up to 2 kW of heat from the built-in fan heater.

# Туре

| Producttype | 1-sided Built-in Electric Fireplace |
|-------------|-------------------------------------|
| Use         | Indoor                              |
| Warranty    | 2 years                             |