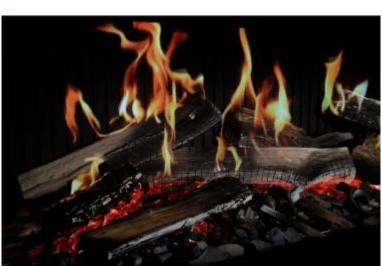

# **VIRTUO 130/3 EVOLVE**

ELP-90-106

Virtuo 130/3 Evolve electric 3-sided built-in fireplace from DRU Fires. With this fireplace you get a realistic flame controlled by remote control or smartphone. Up to 2 kW of heat from the built-in fan heater.

#### **Appearance**

| Colour        | Black        |
|---------------|--------------|
| Decoration    | Brown Logset |
| Glas included | Yes          |
| Materials     | Steel        |