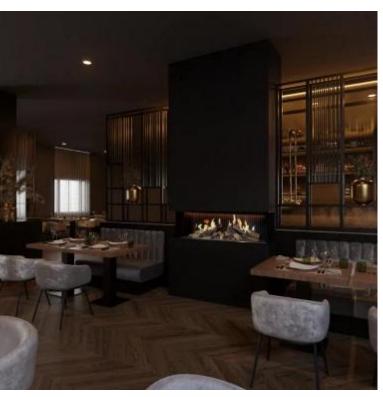

# **VIRTUO 130/3 EVOLVE**

ELP-90-106

Virtuo 130/3 Evolve electric 3-sided built-in fireplace from DRU Fires. With this fireplace you get a realistic flame controlled by remote control or smartphone. Up to 2 kW of heat from the built-in fan heater.

### Size

| Height       | 38 cm  |
|--------------|--------|
| Length/Width | 130 cm |
| Weight       | 120 kg |

## **Type**

| Certification | CE    |
|---------------|-------|
| Flame view    | Front |

| Flame view | Left side  |
|------------|------------|
| Flame view | Right side |

# Туре

| Producttype | 3-sided Built-in Electric Fireplace |
|-------------|-------------------------------------|
| Use         | Indoor                              |
| Warranty    | 2 years                             |