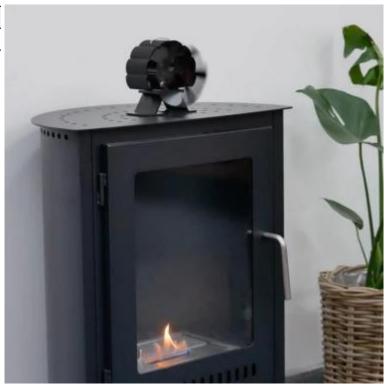

#### **BIO418**

Maximise heat efficiency with this 6-blade heat-powered fan. Designed for wood stoves and bioethanol fireplaces, it provides superior air circulation. The fan starts at  $50^{\circ}$ C and operates silently ( $\leq 25$  dB) within a range of  $80-250^{\circ}$ C, distributing warmth more evenly. No electricity or batteries required—simply place it on your stove and enjoy improved heat flow. Handle with care as it gets hot during use.

#### Installation details

| Compatible with | Brændeovne            |
|-----------------|-----------------------|
| Compatible with | Bioethanol Fireplaces |