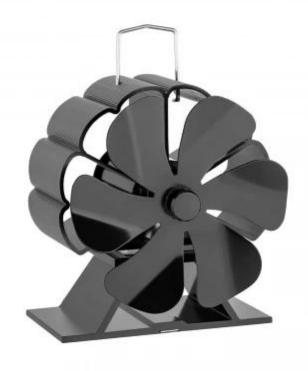

# **BLACK HEAT-POWERED STOVE FAN - 6 BLADES | STEEL**

#### **BIO418**

Maximise heat efficiency with this 6-blade heat-powered fan. Designed for wood stoves and bioethanol fireplaces, it provides superior air circulation. The fan starts at  $50^{\circ}$ C and operates silently ( $\leq 25$  dB) within a range of  $80-250^{\circ}$ C, distributing warmth more evenly. No electricity or batteries required—simply place it on your stove and enjoy improved heat flow. Handle with care as it gets hot during use.

#### Material and appearance

| Material | Steel |
|----------|-------|
| Colour   | Black |