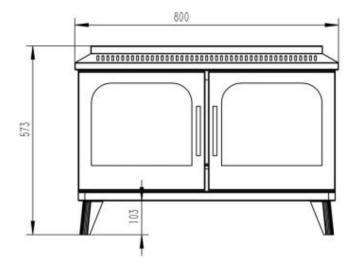

# **Dimensions & Weight**

| Length/Width | 80 cm   |
|--------------|---------|
| Height       | 57,3 cm |
| Depth        | 30 cm   |
| Weight       | 31 kg   |