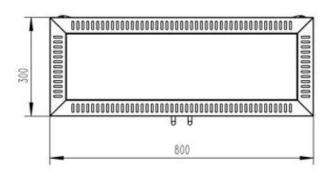

# **Dimensions & Weight**

| Length/Width | 80 cm   |
|--------------|---------|
| Height       | 57,3 cm |
| Depth        | 30 cm   |
| Weight       | 31 kg   |