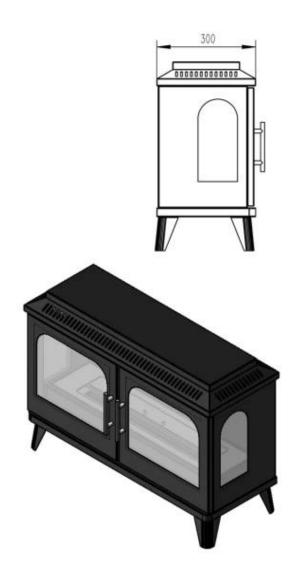

# **ATLANTA DOUBLE BIOETHANOL STOVE**

BIO-20-322

The ScandiFlames Atlanta Double is an indoor bioethanol fireplace made of powder-coated steel, featuring two doors and two 1.5-liter fuel tanks. This fireplace has a burn time of up to 6 hours per fuel tank and a total heat output of 4 kW. The Atlanta Double requires no installation or electricity, making it versatile and easy to place in any living space. Designed with a focus on functionality and durability, it is a remarkable addition to any modern home.

# **Dimensions & Weight**

| Length/Width | 80 cm   |
|--------------|---------|
| Height       | 57,3 cm |
| Depth        | 30 cm   |
| Weight       | 31 kg   |