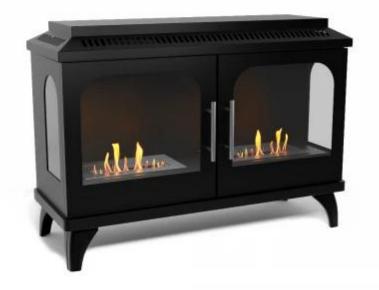

# **ATLANTA DOUBLE BIOETHANOL STOVE**

BIO-20-322

The ScandiFlames Atlanta Double is an indoor bioethanol fireplace made of powder-coated steel, featuring two doors and two 1.5-liter fuel tanks. This fireplace has a burn time of up to 6 hours per fuel tank and a total heat output of 4 kW. The Atlanta Double requires no installation or electricity, making it versatile and easy to place in any living space. Designed with a focus on functionality and durability, it is a remarkable addition to any modern home.

### **Material and Appearance**

| Material      | Steel        |
|---------------|--------------|
| Colour        | Black        |
| Finish        | Powdercoated |
| Flame view    | Three-sided  |
| Glas included | Yes          |
| Glas included | Yes          |