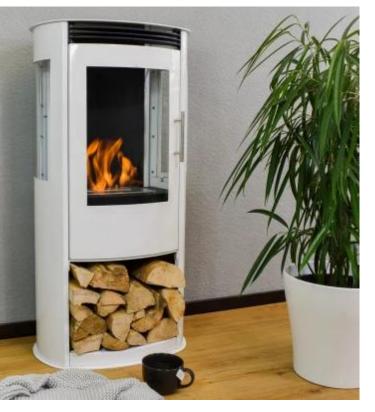

## LINCOLN - BIOETHANOL WOOD-BURNING STOVE - WHITE

BIO-20-320WH

This elegant freestanding bioethanol fireplace in a classic white wood-burning stove design combines traditional style with modern functionality. Equipped with a door and safety grate to shield from the open flame, it's ideal for homes with children and pets. The bioethanol fireplace is smoke-free, soot-free, and easy to maintain. With a burn time of up to 4.5 hours, it creates a cosy atmosphere without the need for a chimney or electricity.