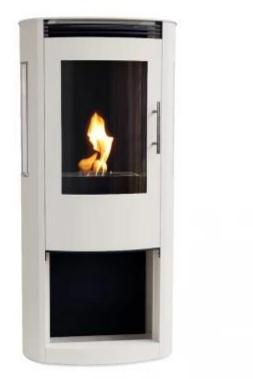

## LINCOLN - BIOETHANOL WOOD-BURNING STOVE - WHITE

BIO-20-320WH

This elegant freestanding bioethanol fireplace in a classic white wood-burning stove design combines traditional style with modern functionality. Equipped with a door and safety grate to shield from the open flame, it's ideal for homes with children and pets. The bioethanol fireplace is smoke-free, soot-free, and easy to maintain. With a burn time of up to 4.5 hours, it creates a cosy atmosphere without the need for a chimney or electricity.