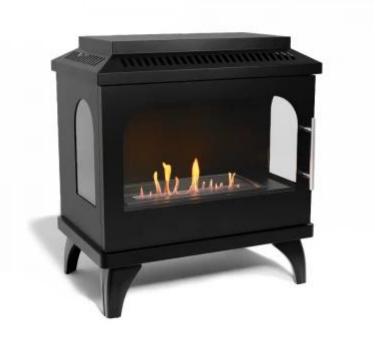

# **ATLANTA SINGLE BIOETHANOL STOVE**

BIO-20-321

The ScandiFlames Atlanta Single is a small bioethanol fireplace designed to resemble a wood stove. It features a 1.5-liter fuel tank, providing a strong flame and a burn time of up to 6 hours. Made of steel with a powder-coated finish, the Atlanta Single combines durability with a modern design. This manual bioethanol fireplace requires no installation or electricity, making it versatile and easy to place in any living space. With a heat output of approximately 2.0 kW, the Atlanta Single creates cosiness from the fire in any room.

## **Material and Appearance**

| Material   | Steel        |
|------------|--------------|
| Colour     | Black        |
| Finish     | Powdercoated |
| Flame view | Three-sided  |