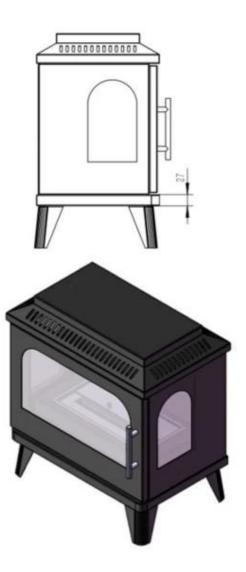

# **ATLANTA SINGLE BIOETHANOL STOVE**

BIO-20-321

The ScandiFlames Atlanta Single is a small bioethanol fireplace designed to resemble a wood stove. It features a 1.5-liter fuel tank, providing a strong flame and a burn time of up to 6 hours. Made of steel with a powder-coated finish, the Atlanta Single combines durability with a modern design. This manual bioethanol fireplace requires no installation or electricity, making it versatile and easy to place in any living space. With a heat output of approximately 2.0 kW, the Atlanta Single creates cosiness from the fire in any room.

## **Dimensions & Weight**

| Length/Width | 48 cm   |
|--------------|---------|
| Height       | 52,3 cm |
| Depth        | 30 cm   |
| Weight       | 18,5 kg |