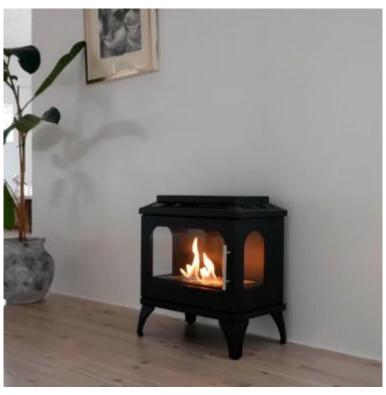

# **ATLANTA SINGLE BIOETHANOL STOVE**

BIO-20-321

The ScandiFlames Atlanta Single is a small bioethanol fireplace designed to resemble a wood stove. It features a 1.5-liter fuel tank, providing a strong flame and a burn time of up to 6 hours. Made of steel with a powder-coated finish, the Atlanta Single combines durability with a modern design. This manual bioethanol fireplace requires no installation or electricity, making it versatile and easy to place in any living space. With a heat output of approximately 2.0 kW, the Atlanta Single creates cosiness from the fire in any room.