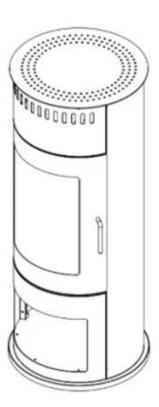

# **WASHINGTON WHITE - BIOETHANOL WOOD-BURNING STOVE**

BIO-20-240WH

The Washington bioethanol fireplace is an elegant freestanding fireplace that combines classic aesthetics with modern functionality. This cylinder-shaped white fireplace features a 1.5-liter burner that provides up to 6 hours of burn time and a heat output of approximately 2.2 kW, making it ideal for spaces of 25-30 m². The Washington requires no chimney or electrical connections, making installation flexible and easy. It is manually operated and fits perfectly into any home where style and cosiness are a priority.

#### **Dimensions & Weight**

| Length/Width | 45 cm    |
|--------------|----------|
| Height       | 112,5 cm |
| Depth        | 45 cm    |
| Diameter     | 45 cm    |
| Weight       | 34 kg    |

#### **Material and Appearance**

| Material      | Steel |
|---------------|-------|
| Colour        | Black |
| Glas included | Yes   |