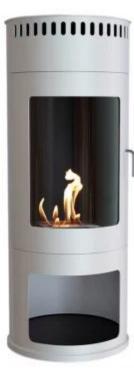

# **WASHINGTON WHITE - BIOETHANOL WOOD-BURNING STOVE**

BIO-20-240WH

The Washington bioethanol fireplace is an elegant freestanding fireplace that combines classic aesthetics with modern functionality. This cylinder-shaped white fireplace features a 1.5-liter burner that provides up to 6 hours of burn time and a heat output of approximately 2.2 kW, making it ideal for spaces of 25-30 m². The Washington requires no chimney or electrical connections, making installation flexible and easy. It is manually operated and fits perfectly into any home where style and cosiness are a priority.