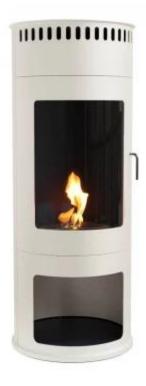

# **WASHINGTON WHITE - BIOETHANOL WOOD-BURNING STOVE**

BIO-20-240WH

The Washington bioethanol fireplace is an elegant freestanding fireplace that combines classic aesthetics with modern functionality. This cylinder-shaped white fireplace features a 1.5-liter burner that provides up to 6 hours of burn time and a heat output of approximately 2.2 kW, making it ideal for spaces of 25-30 m². The Washington requires no chimney or electrical connections, making installation flexible and easy. It is manually operated and fits perfectly into any home where style and cosiness are a priority.