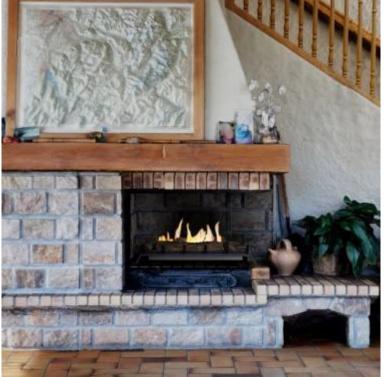

## **BIOETHANOL FIRE GRATE XL - 80 CM**

BIO-20-319

Freestanding bioethanol fireplace grate with burner and decorative logs designed to be placed in traditional open fireplaces. This model measures 80 cm in width and includes a 3.5-liter burner, providing up to 7 hours of burn time. It transforms your old fireplace into a modern bio fireplace without needing a chimney. The heat effect is up to 3.3 kW which is usually enough to heat up a room up to around 47 square meters. Easy to install and use, it retains the cosy ambience of a traditional fire while offering an eco-friendly heating solution.

#### **Installation Details**

Flue/Chimney Power Requirements Not Required