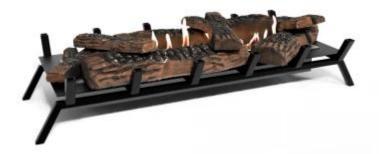

## **BIOETHANOL FIRE GRATE XL - 80 CM**

BIO-20-319

Freestanding bioethanol fireplace grate with burner and decorative logs designed to be placed in traditional open fireplaces. This model measures 80 cm in width and includes a 3.5-liter burner, providing up to 7 hours of burn time. It transforms your old fireplace into a modern bio fireplace without needing a chimney. The heat effect is up to 3.3 kW which is usually enough to heat up a room up to around 47 square meters. Easy to install and use, it retains the cosy ambience of a traditional fire while offering an eco-friendly heating solution.

#### **Material and Appearance**

| Material   | Steel       |
|------------|-------------|
| Colour     | Black       |
| Decoration | Wooden Logs |