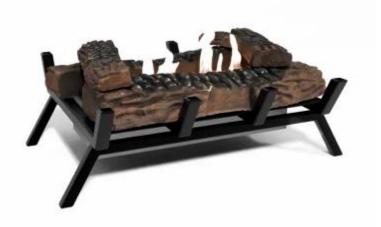

# **BIOETHANOL FIRE GRATE M - 40 CM**

BIO-20-318

Freestanding bioethanol fireplace grate with Decorative Logs designed to transform your traditional open fireplace into a modern, eco-friendly fireplace solution. Measuring 40 cm in width, it includes a 1.5-liter burner and ceramic logs, providing up to 6 hours of burn time. No chimney is required, making it ideal for closed-off fireplaces. Easy to install and use, it retains the cosy ambience of a traditional fire while offering a clean burn and flames. With the included operating tool, the burner can be easily get be adjusted and turned off.

#### **Material and Appearance**

| Material   | Steel       |
|------------|-------------|
| Colour     | Black       |
| Decoration | Wooden Logs |