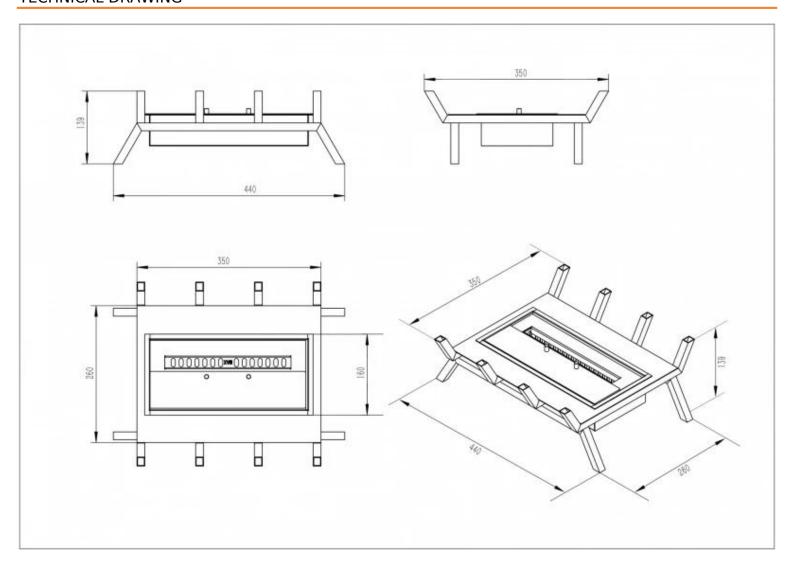

#### **Dimensions & Weight**

| Length/Width | 44 cm   |
|--------------|---------|
| Height       | 13,9 cm |
| Depth        | 35 cm   |
| Weight       | 5,5 kg  |