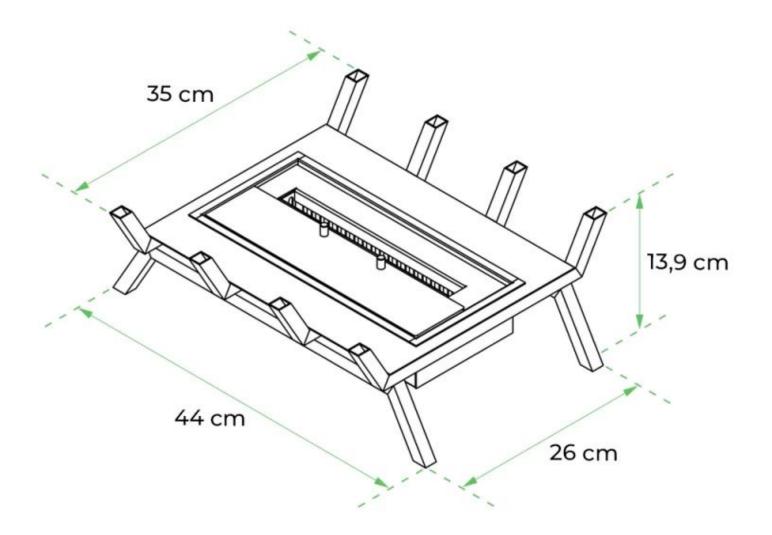

#### **Dimensions & Weight**

| Length/Width | 44 cm   |
|--------------|---------|
| Height       | 13,9 cm |
| Depth        | 35 cm   |
| Weight       | 5,5 kg  |