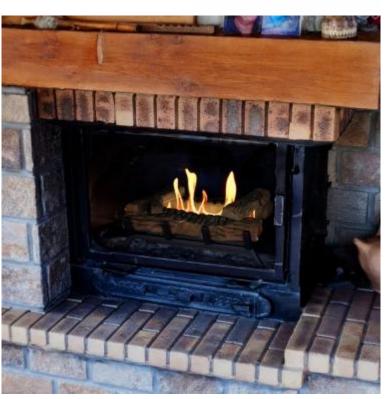

# **BIOETHANOL FIRE GRATE M - 40 CM**

BIO-20-318

Freestanding bioethanol fireplace grate with Decorative Logs designed to transform your traditional open fireplace into a modern, eco-friendly fireplace solution. Measuring 40 cm in width, it includes a 1.5-liter burner and ceramic logs, providing up to 6 hours of burn time. No chimney is required, making it ideal for closed-off fireplaces. Easy to install and use, it retains the cosy ambience of a traditional fire while offering a clean burn and flames. With the included operating tool, the burner can be easily get be adjusted and turned off.