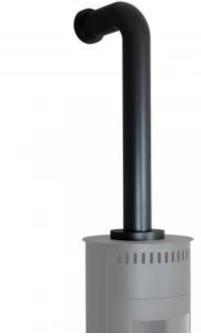

# **FALSE FLUE FOR BIOETHANOL STOVE - LARGE**

**BIO415** 

False flue with bend for bioethanol fire with ventilation holes on the back. The flue creates an authentic look for traditional bioethanol stoves. Height 100 cm.

## Size & Weight

| Height | 100 cm |  |
|--------|--------|--|

#### Material and appearance

| Material | Steel |
|----------|-------|
| Colour   | Black |