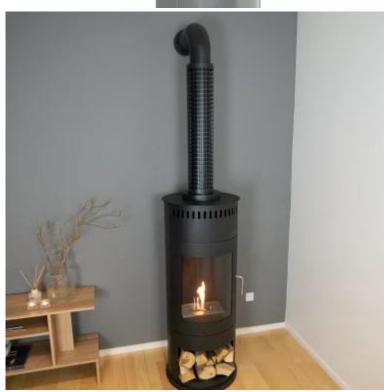

# **FALSE FLUE FOR BIOETHANOL STOVE - LARGE**

**BIO415** 

False flue with bend for bioethanol fire with ventilation holes on the back. The flue creates an authentic look for traditional bioethanol stoves. Height 100 cm.

#### Installation details

| Compatible with | Rigothanol Fironlacos |
|-----------------|-----------------------|
| Compatible with | Bioethanol Fireplaces |