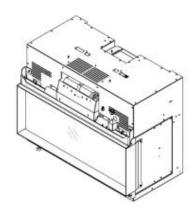

## **VIRTUO 100 EVOLVE**

ELP-90-110

Virtuo 100 Evolve electric built-in fireplace from DRU Fires. With this fireplace you get a realistic flame that is remote controlled and can be connected to a smartphone as well. Up to 2 kW of heat from the built-in fan heater.

### Туре

| Producttype | 1-sided Built-in Electric Fireplace |
|-------------|-------------------------------------|
| Use         | Indoor                              |
| Warranty    | 2 years                             |