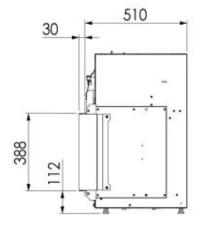

#### Size

| Height       | 38 cm  |
|--------------|--------|
| Length/Width | 100 cm |
| Weight       | 100 kg |