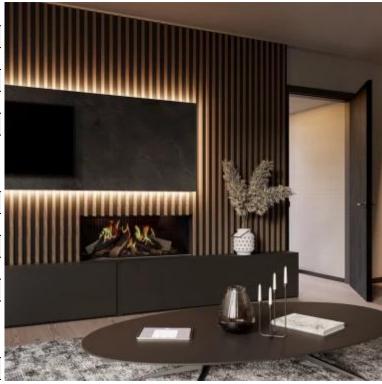

## **VIRTUO 100 EVOLVE**

ELP-90-110

Virtuo 100 Evolve electric built-in fireplace from DRU Fires. With this fireplace you get a realistic flame that is remote controlled and can be connected to a smartphone as well. Up to 2 kW of heat from the built-in fan heater.

# Virtuo 100 Evolve