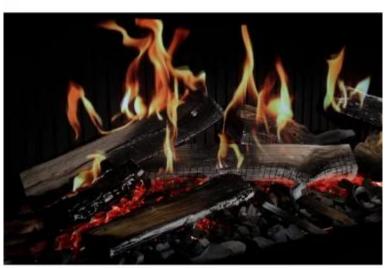

## **VIRTUO 100 EVOLVE**

ELP-90-110

Virtuo 100 Evolve electric built-in fireplace from DRU Fires. With this fireplace you get a realistic flame that is remote controlled and can be connected to a smartphone as well. Up to 2 kW of heat from the built-in fan heater.

#### **Appearance**

| Colour        | Black        |
|---------------|--------------|
| Decoration    | Brown Logset |
| Glas included | Yes          |
| Interior      | Rib Cast     |
| Materials     | Steel        |