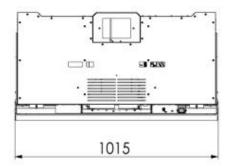

#### Size

| Height       | 38 cm  |
|--------------|--------|
| Length/Width | 100 cm |
| Weight       | 100 kg |