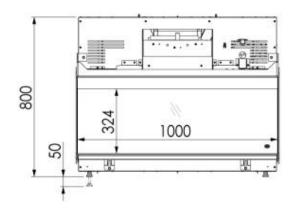

#### Size

| Height       | 38 cm  |
|--------------|--------|
| Length/Width | 100 cm |
| Weight       | 100 kg |