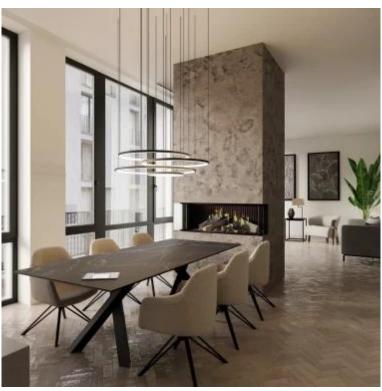

# **VIRTUO 100/3 EVOLVE**

ELP-90-107

Virtuo 100/3 Evolve electric 3-sided built-in fireplace from DRU Fires. With this fireplace you get a realistic flame controlled by remote control and smartphone connectivity. Up to 2 kW of heat from the built-in fan heater.

## **Type**

| Certification | CE    |
|---------------|-------|
| Flame view    | Front |

| Flame view | Left side  |
|------------|------------|
| Flame view | Right side |

# Туре

| Producttype | 3-sided Built-in Electric Fireplace |
|-------------|-------------------------------------|
| Use         | Indoor                              |
| Warranty    | 2 years                             |