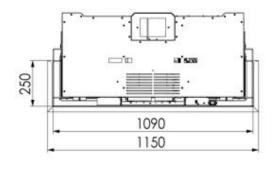

#### Size

| Height       | 38 cm  |
|--------------|--------|
| Length/Width | 100 cm |
| Weight       | 100 kg |