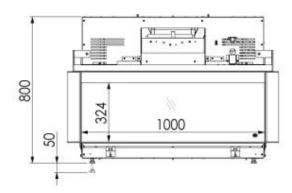

#### Size

| Height       | 38 cm  |
|--------------|--------|
| Length/Width | 100 cm |
| Weight       | 100 kg |