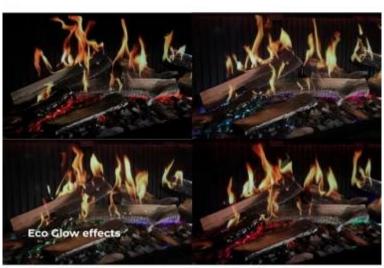

# **VIRTUO 100/3 EVOLVE**

ELP-90-107

Virtuo 100/3 Evolve electric 3-sided built-in fireplace from DRU Fires. With this fireplace you get a realistic flame controlled by remote control and smartphone connectivity. Up to 2 kW of heat from the built-in fan heater.

#### **Appearance**

| Colour         | Black        |
|----------------|--------------|
|                |              |
| Decoration     | Brown Logset |
| 2000.00.0      | 2.0 203001   |
| Glas included  | Yes          |
| Glas iliciuded | Tes          |
| Matariala      | Charl        |
| Materials      | Steel        |