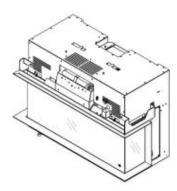

# **VIRTUO 100/3 EVOLVE**

ELP-90-107

Virtuo 100/3 Evolve electric 3-sided built-in fireplace from DRU Fires. With this fireplace you get a realistic flame controlled by remote control and smartphone connectivity. Up to 2 kW of heat from the built-in fan heater.

# Туре

| Producttype | 3-sided Built-in Electric Fireplace |
|-------------|-------------------------------------|
| Use         | Indoor                              |
| Warranty    | 2 years                             |