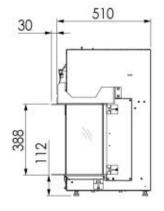

#### Size

| Height       | 38 cm  |
|--------------|--------|
| Length/Width | 100 cm |
| Weight       | 100 kg |