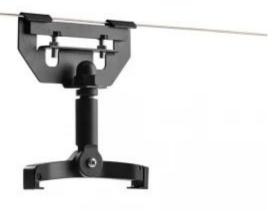

# **CABLE BRACKET (BLACK) FOR HEATSTRIP DESIGN**

ELP-70-160

Cable mounting bracket for Heatstrip Design patio heaters which can be used to mount the heater via cable. In this way, you can elevate the heater and move it more freely in a room compared to other mounting methods.