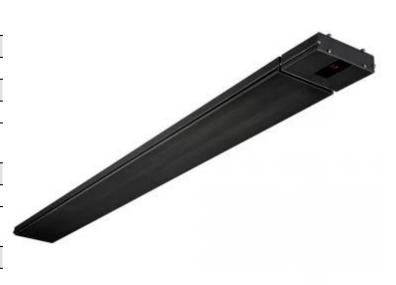

## **HEATSTRIP DESIGN 2400 + REMOTE CONTROL**

ELP-70-146

Heatstrip Design 2400 patio heater in black, remote control and app included. Can be used indoors/outdoors and is capable of heating up to 4-6 m<sup>2</sup>.

#### **Material & Appearance**

| Material | Steel |
|----------|-------|
| Colour   | Black |