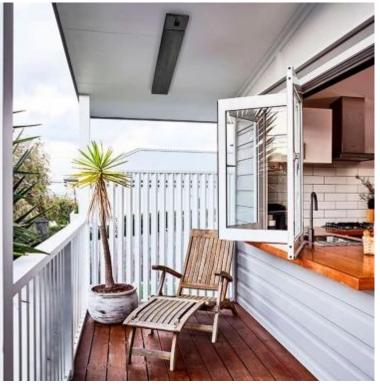

## **HEATSTRIP DESIGN 2400 + REMOTE CONTROL**

ELP-70-146

Heatstrip Design 2400 patio heater in black, remote control and app included. Can be used indoors/outdoors and is capable of heating up to 4-6 m<sup>2</sup>.