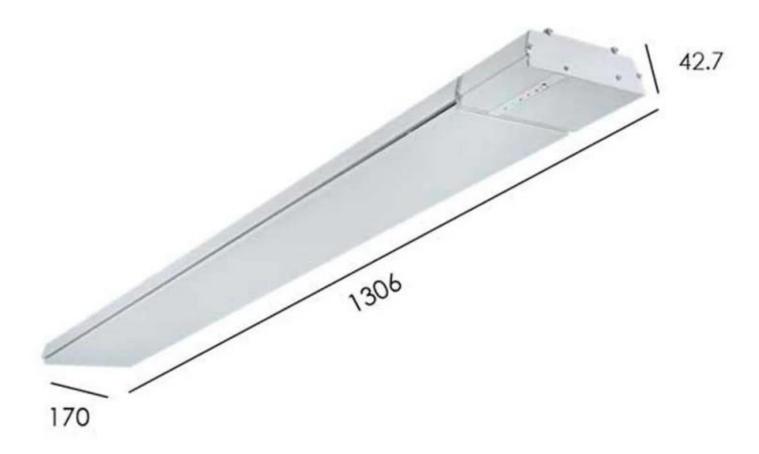

# Elegance with Remote & App Dimensions

## Size & Weight

| Length/Width | 120,4 cm |
|--------------|----------|
| Height       | 4,85 cm  |
| Depth        | 17 cm    |
| Weight       | 7 kg     |