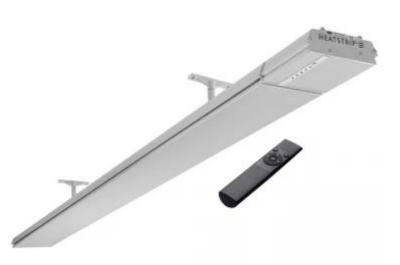

# **HEATSTRIP ELEGANCE 2400 + REMOTE CONTROL**

ELP-70-144

Heatstrip Elegance 2400 patio heater with remote and app control. This model can be used indoors/outdoors and is capable of heating an area of up to 4-6 m².

#### **Features**

| Control        | App-control    |
|----------------|----------------|
| Control        | Remote Control |
| Control        | Manual         |
| Remote control | Yes (included) |