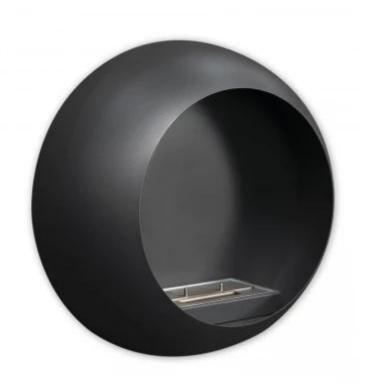

### **COLORADO - WALL MOUNTED BIOETHANOL FIREPLACE** BIO-10-064

310-10-064

Round, elegant wall-mounted bioethanol fireplace with a beautifully curved edge that encapsulates the flames, giving it an exclusive look. It features a 1.2-liter burner that provides up to 5.5 hours of burn time per fill and a maximum heat output of 1.4 kW. The fireplace is made of powder-coated steel and requires no electricity or venting. It is easy to mount on the wall with 2-4 screws and can be adjusted for flame size and heat output to control bioethanol consumption.

#### **Material and Appearance**

| Material   | Steel |
|------------|-------|
| Colour     | Black |
| Flame view | Front |
| Shape      | Round |

| Glas included | No |
|---------------|----|
|               |    |