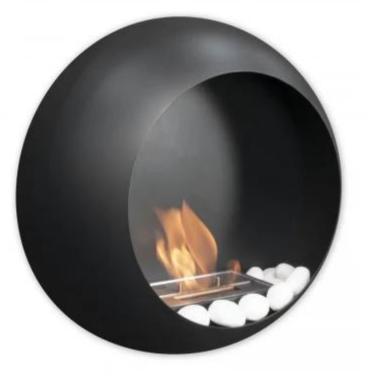

### **COLORADO - WALL MOUNTED BIOETHANOL FIREPLACE** BIO-10-064

310-10-064

Round, elegant wall-mounted bioethanol fireplace with a beautifully curved edge that encapsulates the flames, giving it an exclusive look. It features a 1.2-liter burner that provides up to 5.5 hours of burn time per fill and a maximum heat output of 1.4 kW. The fireplace is made of powder-coated steel and requires no electricity or venting. It is easy to mount on the wall with 2-4 screws and can be adjusted for flame size and heat output to control bioethanol consumption.

#### **Burner Specifications**

| Adjustable flame | Yes              |
|------------------|------------------|
| Control          | Manual           |
| Burner Model     | 1,2 Liter Deluxe |
| Flame length     | 13 cm            |
| Remote control   | No               |