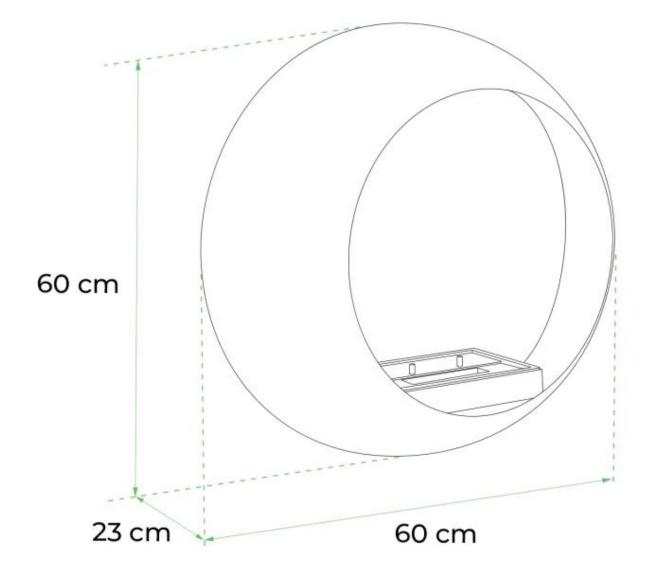

#### **Dimensions & Weight**

| Depth    | 23 cm |
|----------|-------|
| Diameter | 60 cm |
| Weight   | 16 kg |