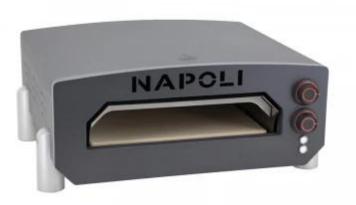

## NAPOLI 13" ELECTRIC PIZZA OVEN

OUT-70-301

Electric pizza oven for indoor and outdoor use. Needs only to be connected to an electric outlet. Warmup time is 20 minutes. Pizza baking time 2 minutes.

#### **Key Specifications**

| Product type | Pizza oven |
|--------------|------------|
| Brand        | Napoli     |
| Use          | Outdoor    |
| Use          | Indoor     |
| Warranty     | 2 years    |

#### Size & Weight

| Length/Width | 57,4 cm |
|--------------|---------|
| Height       | 23 cm   |
| Depth        | 47 cm   |
| Weight       | 13,5 kg |

#### **Technical Specifications**

| Fuel                | Eletricity |
|---------------------|------------|
| Maximum Temperature | 400°C      |
| Consumption         | 2000 L/h   |

Antracite

Yes

#### **Material and appearance**

Colour

Installation details

Power Requirements