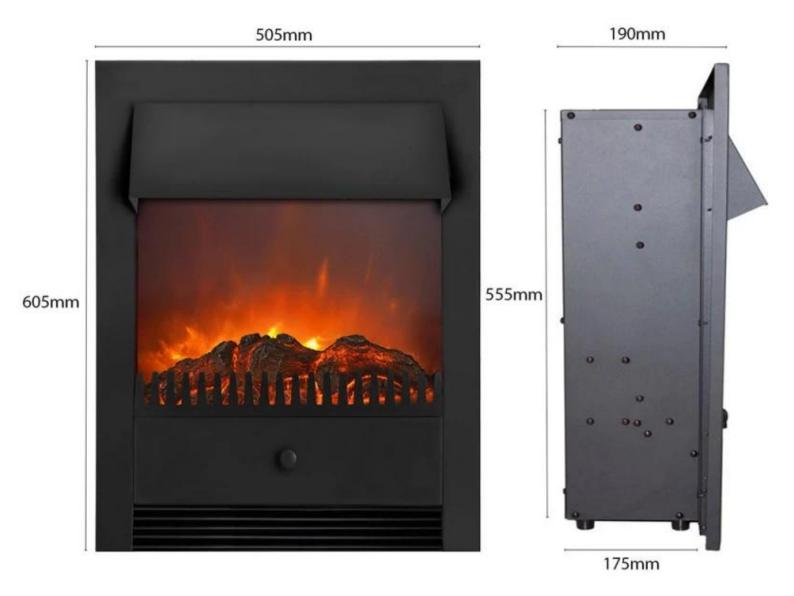

## Size

| Height       | 60,5 cm |
|--------------|---------|
| Length/Width | 50,5 cm |
| Weight       | 13 kg   |