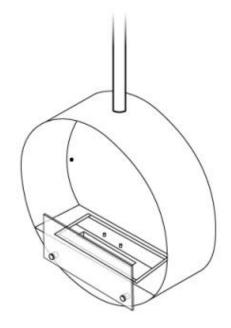

# **OTTAWA BLACK - 60 CM**

BIO-40-103

Ottawa is a stylish round ceiling-mounted bioethanol fireplace with a diameter of 60 cm. Featuring a 1.5-liter burner which allows you to enjoy the flames up to 6 hours per fill. Crafted from 4 mm thick powder-coated black steel, the fireplace offers a sleek finish. It includes an adjustable ceiling rod for varying installation heights, with an optional angled mount available for sloped ceilings. Ottawa is perfect for adding a cosy ambience to modern interiors.