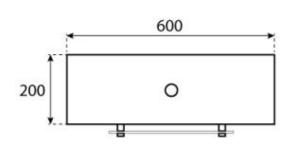

## **Dimensions & Weight**

| Length/Width | 60 cm  |
|--------------|--------|
| Height       | 160 cm |
| Depth        | 20 cm  |
| Diameter     | 60 cm  |