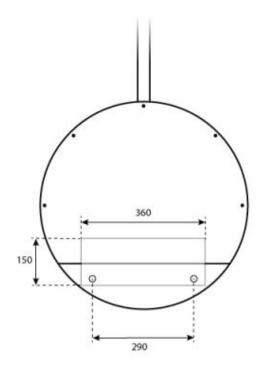

## **Dimensions & Weight**

| Length/Width | 60 cm  |
|--------------|--------|
| Height       | 160 cm |
| Depth        | 20 cm  |
| Diameter     | 60 cm  |