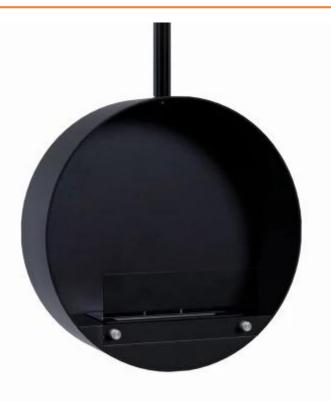

# **OTTAWA BLACK - 60 CM**

BIO-40-103

Ottawa is a stylish round ceiling-mounted bioethanol fireplace with a diameter of 60 cm. Featuring a 1.5-liter burner which allows you to enjoy the flames up to 6 hours per fill. Crafted from 4 mm thick powder-coated black steel, the fireplace offers a sleek finish. It includes an adjustable ceiling rod for varying installation heights, with an optional angled mount available for sloped ceilings. Ottawa is perfect for adding a cosy ambience to modern interiors.

#### **Material and Appearance**

| Material      | Steel |
|---------------|-------|
| Colour        | Black |
| Finish        | Matte |
| Shape         | Round |
| Glas included | Yes   |