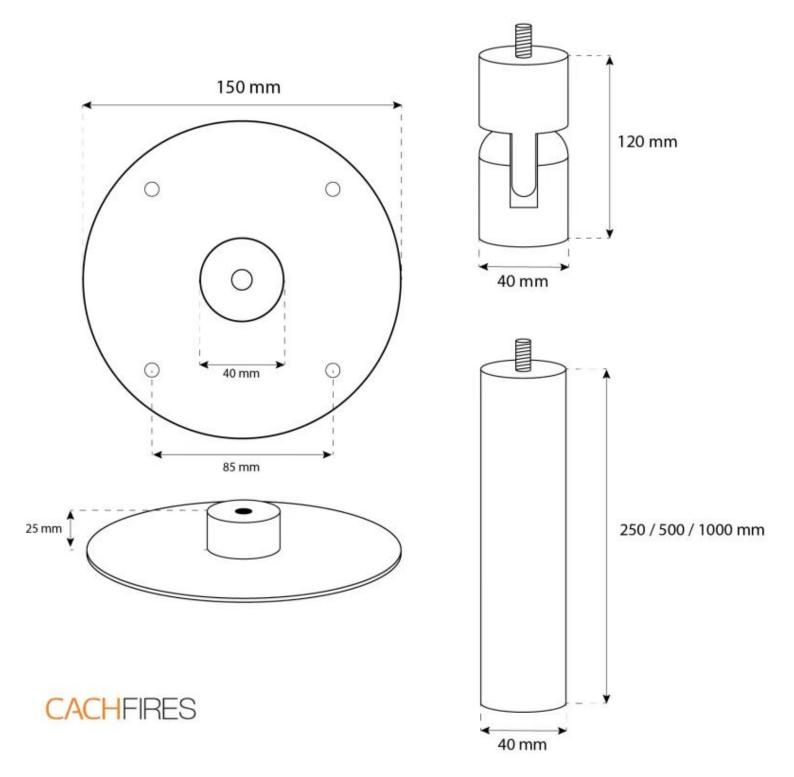

# **OTTAWA BLACK - 60 CM**

BIO-40-103

Ottawa is a stylish round ceiling-mounted bioethanol fireplace with a diameter of 60 cm. Featuring a 1.5-liter burner which allows you to enjoy the flames up to 6 hours per fill. Crafted from 4 mm thick powder-coated black steel, the fireplace offers a sleek finish. It includes an adjustable ceiling rod for varying installation heights, with an optional angled mount available for sloped ceilings. Ottawa is perfect for adding a cosy ambience to modern interiors.