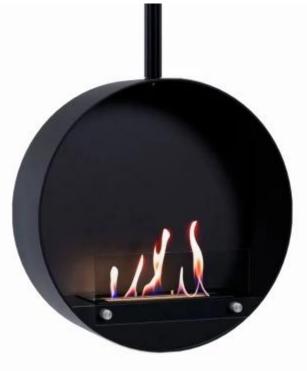

# **OTTAWA BLACK - 60 CM**

BIO-40-103

Ottawa is a stylish round ceiling-mounted bioethanol fireplace with a diameter of 60 cm. Featuring a 1.5-liter burner which allows you to enjoy the flames up to 6 hours per fill. Crafted from 4 mm thick powder-coated black steel, the fireplace offers a sleek finish. It includes an adjustable ceiling rod for varying installation heights, with an optional angled mount available for sloped ceilings. Ottawa is perfect for adding a cosy ambience to modern interiors.

#### **Burner Specifications**

| Control          | Manual           |
|------------------|------------------|
| Adjustable flame | Yes              |
| Flame length     | 24 cm            |
| Burner Model     | 1,2 Liter Deluxe |
| Remote control   | No               |