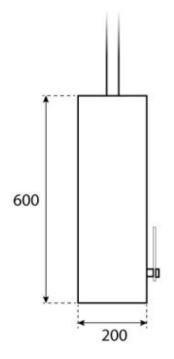

## **Dimensions & Weight**

| Length/Width | 60 cm  |
|--------------|--------|
| Height       | 160 cm |
| Depth        | 20 cm  |
| Diameter     | 60 cm  |