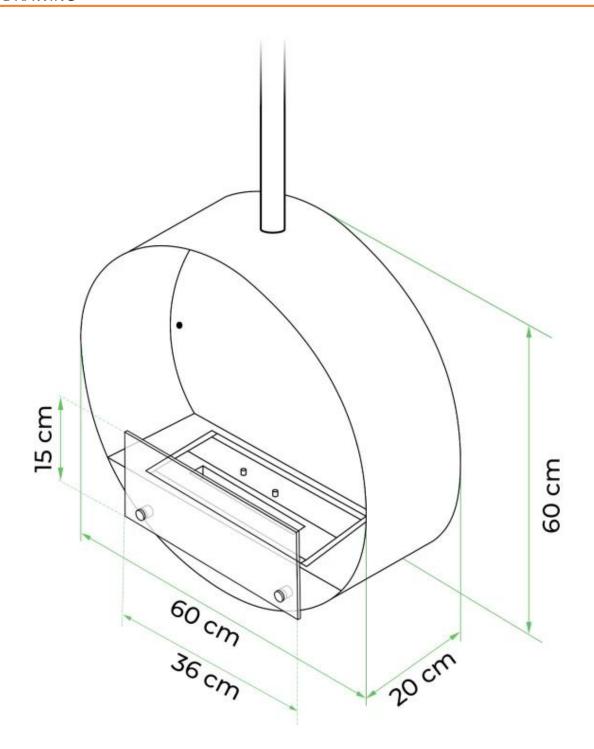

## **Dimensions & Weight**

| Length/Width | 60 cm  |
|--------------|--------|
| Height       | 160 cm |
| Depth        | 20 cm  |
| Diameter     | 60 cm  |