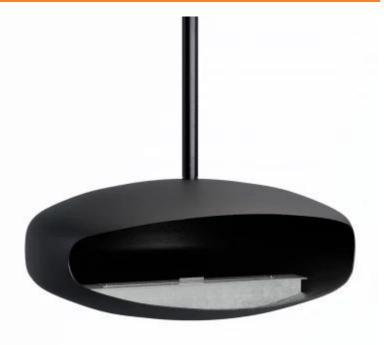

# **UFO-80 MEGA BLACK - CEILING-MOUNTED FIREPLACE**

BIO-40-029

UFO-80 Mega Black by Hein & Haugaard is an elegant ceiling-mounted bioethanol fireplace, handcrafted in North Denmark. Each fireplace is unique, offering an exclusive design. With a large manual burner of 3 liters, it provides up to 6 hours of burn time and an adjustable flame width of 45 cm. The fireplace, painted black, is designed for ceiling mounting and can be mounted on both flat and sloped ceilings. Ideal for rooms of at least 70 m³, it requires no chimney and offers a heat output of up to 3.3 kW.

## **Material and Appearance**

| Material      | Steel |
|---------------|-------|
| Colour        | Black |
| Flame view    | Front |
| Glas included | No    |