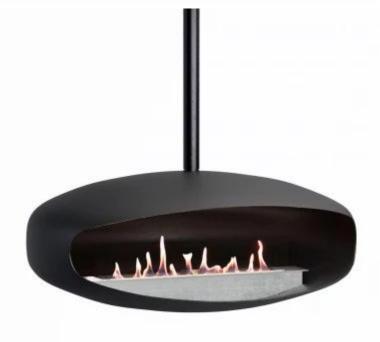

# **UFO-80 MEGA BLACK - CEILING-MOUNTED FIREPLACE**

BIO-40-029

UFO-80 Mega Black by Hein & Haugaard is an elegant ceiling-mounted bioethanol fireplace, handcrafted in North Denmark. Each fireplace is unique, offering an exclusive design. With a large manual burner of 3 liters, it provides up to 6 hours of burn time and an adjustable flame width of 45 cm. The fireplace, painted black, is designed for ceiling mounting and can be mounted on both flat and sloped ceilings. Ideal for rooms of at least 70 m³, it requires no chimney and offers a heat output of up to 3.3 kW.

## **Burner Specifications**

| Adjustable flame | Yes               |
|------------------|-------------------|
| Control          | Manual            |
| Flame length     | 45 cm             |
| Burner Model     | 3 Litros Superior |
| Remote control   | No                |