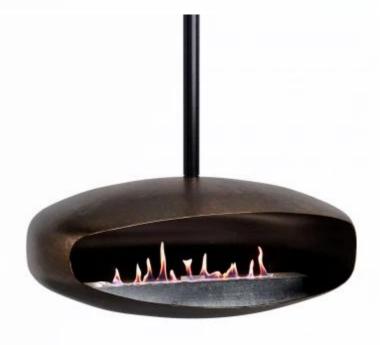

# **UFO-80 MEGA OXIDE - CEILING-MOUNTED FIREPLACE**

BIO-40-031

UFO-80 Mega Oxid by Hein & Haugaard is a handcrafted ceiling-mounted bioethanol fireplace, designed in Denmark. Featuring a unique oxidised surface, this fireplace offers a distinct and sophisticated look. It includes a large manual burner with a 3-liter capacity, providing up to 6 hours of burn time and a heat output of up to 3.3 kW. The flame size is adjustable, allowing for optimal fuel efficiency and heat control. The fireplace comes with a ceiling mount and adjustment tools, suitable for both flat and sloped ceilings.

### **Burner Specifications**

| Adjustable flame | Yes               |
|------------------|-------------------|
| Control          | Manual            |
| Flame length     | 45 cm             |
| Burner Model     | 3 Litros Superior |
| Remote control   | No                |

### **Material and Appearance**

| Material      | Steel |
|---------------|-------|
| Colour        | Oxid  |
| Flame view    | Front |
| Glas included | No    |