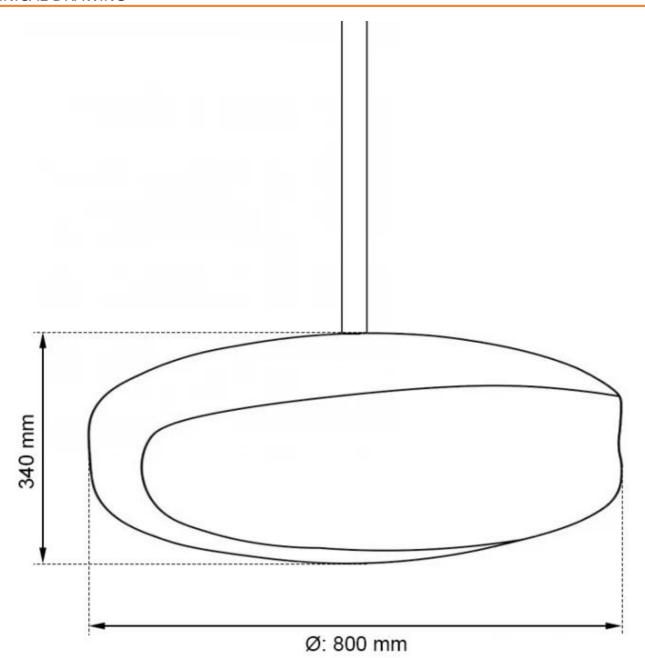

### **Dimensions & Weight**

| Height   | 34 cm |
|----------|-------|
| Diameter | 80 cm |
| Weight   | 50 kg |