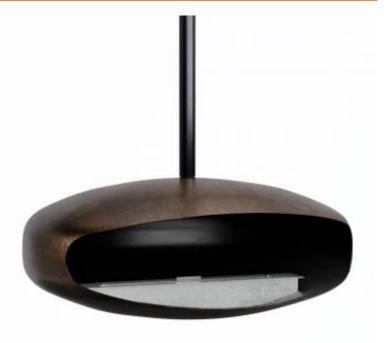

# **UFO-80 MEGA OXIDE - CEILING-MOUNTED FIREPLACE**

BIO-40-031

UFO-80 Mega Oxid by Hein & Haugaard is a handcrafted ceiling-mounted bioethanol fireplace, designed in Denmark. Featuring a unique oxidised surface, this fireplace offers a distinct and sophisticated look. It includes a large manual burner with a 3-liter capacity, providing up to 6 hours of burn time and a heat output of up to 3.3 kW. The flame size is adjustable, allowing for optimal fuel efficiency and heat control. The fireplace comes with a ceiling mount and adjustment tools, suitable for both flat and sloped ceilings.

### **Material and Appearance**

| Material      | Steel |
|---------------|-------|
| Colour        | Oxid  |
| Flame view    | Front |
| Glas included | No    |