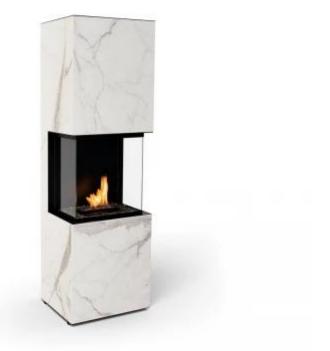

## PLANIKA ROCK DAZE / LAURENT

BIO-60-092

Planika Rock Daze and Laurent are freestanding, automatic bioethanol fireplaces featuring BEV technology. Their frame is made of 12mm thick Dekton slabs in a black or white marble look, resistant to scratches and high temperatures. The flames are visible from three sides, fully enclosed with glass for enhanced safety. With 2 adjustable flame levels, up to 9 hours of burn time, and a heat output of 3.2 kW, the fireplace can be controlled via a control panel or remote. It requires no chimney, making it both practical and stylish.

#### **Material and Appearance**

| Material      | Glass            |
|---------------|------------------|
| Material      | Galvanised Steel |
| Material      | Steel            |
| Material      | Sintret keramik  |
| Colour        | Black            |
| Colour        | White            |
| Finish        | Dekton Daze      |
| Finish        | Dekton Laurent   |
| Glas included | Yes              |