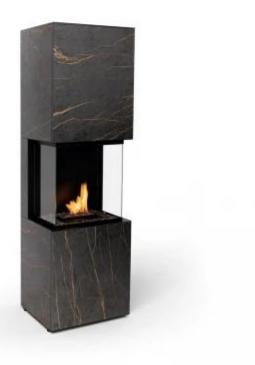

## PLANIKA ROCK DAZE / LAURENT

BIO-60-092

Planika Rock Daze and Laurent are freestanding, automatic bioethanol fireplaces featuring BEV technology. Their frame is made of 12mm thick Dekton slabs in a black or white marble look, resistant to scratches and high temperatures. The flames are visible from three sides, fully enclosed with glass for enhanced safety. With 2 adjustable flame levels, up to 9 hours of burn time, and a heat output of 3.2 kW, the fireplace can be controlled via a control panel or remote. It requires no chimney, making it both practical and stylish.

#### **Material and Appearance**

| Material      | Glass            |
|---------------|------------------|
| Material      | Galvanised Steel |
| Material      | Steel            |
| Material      | Sintret keramik  |
| Colour        | Black            |
| Colour        | White            |
| Finish        | Dekton Daze      |
| Finish        | Dekton Laurent   |
| Glas included | Yes              |