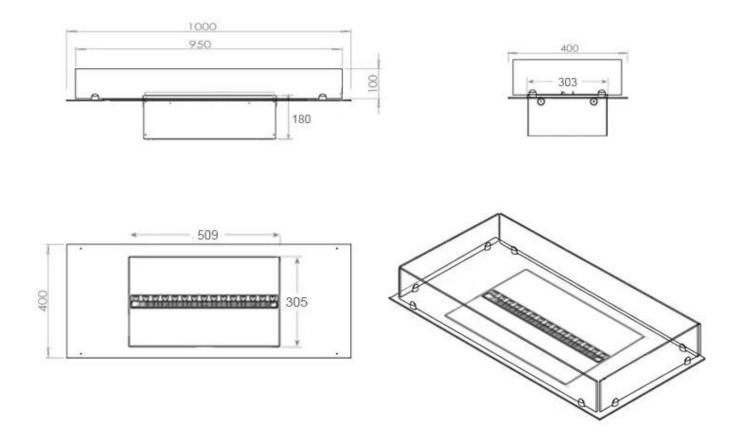

## Size & Weight

| Length/Width | 100 cm |
|--------------|--------|
| Depth        | 40 cm  |
| Weight       | 16 kg  |
| Cable lenght | 150 cm |

#### Material & Appearance

| · ···································· |                   |
|----------------------------------------|-------------------|
| Material                               | Steel             |
| Colour                                 | Black             |
| Finish                                 | Matte             |
| Interior (colour/material)             | Black             |
| Flame view                             | 44,1              |
| Decoration                             | Wood (Additional) |
| Glas included                          | Yes               |
| Glass Height                           | 15 cm             |
|                                        |                   |

#### **Installation Details**

| Required ventilation opening | 210          |
|------------------------------|--------------|
| Flue/Chimney                 | Not Required |