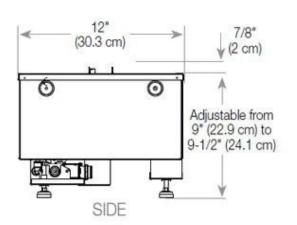

## Size & Weight

| Length/Width | 100 cm |
|--------------|--------|
| Depth        | 40 cm  |
| Weight       | 16 kg  |
| Cable lenght | 150 cm |

## **Technical Specifications**

| Burner Model       | Dimplex Optimyst Cassette 500 |
|--------------------|-------------------------------|
| Fuel               | Water and Electricity         |
| Burning time up to | 10 hours                      |
| Capacity           | 2 Litres                      |
| Flame colours      | 1 colours                     |
| Heat output (max)  | No heat kW                    |
| Consumption        | 220 L/h                       |