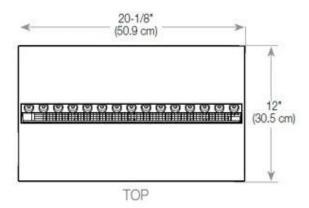

## Size & Weight

| Length/Width | 100 cm |
|--------------|--------|
| Depth        | 40 cm  |
| Weight       | 16 kg  |
| Cable lenght | 150 cm |

## **Technical Specifications**

| Burner Model       | Dimplex Optimyst Cassette 500 |
|--------------------|-------------------------------|
| Fuel               | Water and Electricity         |
| Burning time up to | 10 hours                      |
| Capacity           | 2 Litres                      |
| Flame colours      | 1 colours                     |
| Heat output (max)  | No heat kW                    |
| Consumption        | 220 L/h                       |