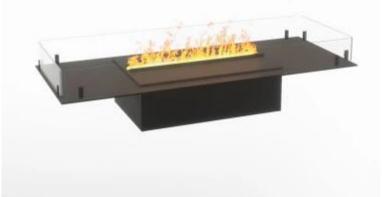

# **FOCO MYST FREE 1000**

HYB-30-123

Foco Myst Free 1000 built-in frame as a fireplace with water vapor to create a freestanding water vapor fireplace.

#### **Features**

| Adjustable flame | Yes            |
|------------------|----------------|
| Control          | Remote Control |
| Remote control   | Yes (included) |
| Thermostat       | No             |

## **Technical Specifications**

| Burner Model       | Dimplex Optimyst Cassette 500 |
|--------------------|-------------------------------|
| Fuel               | Water and Electricity         |
| Burning time up to | 10 hours                      |
| Capacity           | 2 Litres                      |
| Flame colours      | 1 colours                     |
| Heat output (max)  | No heat kW                    |
| Consumption        | 220 L/h                       |