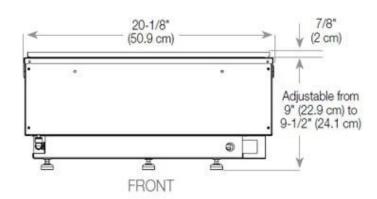

## Size & Weight

| Length/Width | 100 cm |
|--------------|--------|
| Depth        | 40 cm  |
| Weight       | 16 kg  |
| Cable lenght | 150 cm |

## **Technical Specifications**

| Burner Model       | Dimplex Optimyst Cassette 500 |
|--------------------|-------------------------------|
| Fuel               | Water and Electricity         |
| Burning time up to | 10 hours                      |
| Capacity           | 2 Litres                      |
| Flame colours      | 1 colours                     |
| Heat output (max)  | No heat kW                    |
| Consumption        | 220 L/h                       |