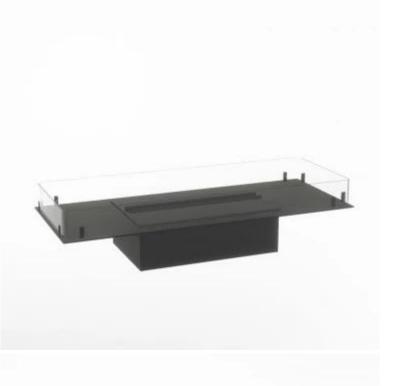

# **FOCO MYST FREE 1000**

HYB-30-123

Foco Myst Free 1000 built-in frame as a fireplace with water vapor to create a freestanding water vapor fireplace.

## Size & Weight

| Length/Width | 100 cm |
|--------------|--------|
| Depth        | 40 cm  |
| Weight       | 16 kg  |
| Cable lenght | 150 cm |

#### Material & Appearance

| · ···································· |                   |
|----------------------------------------|-------------------|
| Material                               | Steel             |
| Colour                                 | Black             |
| Finish                                 | Matte             |
| Interior (colour/material)             | Black             |
| Flame view                             | 44,1              |
| Decoration                             | Wood (Additional) |
| Glas included                          | Yes               |
| Glass Height                           | 15 cm             |
|                                        |                   |