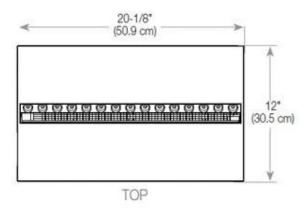

## Size & Weight

| Length/Width | 100 cm |
|--------------|--------|
| Depth        | 40 cm  |
| Weight       | 16 kg  |
| Cable lenght | 150 cm |

#### Material & Appearance

| · ···································· |                   |
|----------------------------------------|-------------------|
| Material                               | Steel             |
| Colour                                 | Black             |
| Finish                                 | Matte             |
| Interior (colour/material)             | Black             |
| Flame view                             | 44,1              |
| Decoration                             | Wood (Additional) |
| Glas included                          | Yes               |
| Glass Height                           | 15 cm             |
|                                        |                   |