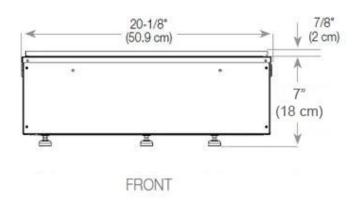

## Size & Weight

| Length/Width | 100 cm |
|--------------|--------|
| Depth        | 40 cm  |
| Weight       | 16 kg  |
| Cable lenght | 150 cm |

## **Technical Specifications**

| Burner Model       | Dimplex Optimyst Cassette 500 |
|--------------------|-------------------------------|
| Fuel               | Water and Electricity         |
| Burning time up to | 10 hours                      |
| Capacity           | 2 Litres                      |
| Flame colours      | 1 colours                     |
| Heat output (max)  | No heat kW                    |
| Consumption        | 220 L/h                       |