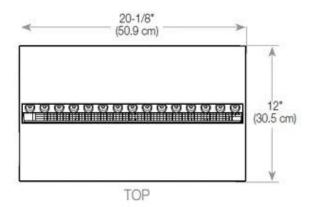

|

#### **Material & Appearance**

| Material                   | Steel             |
|----------------------------|-------------------|
| Colour                     | Black             |
| Finish                     | Matte             |
| Interior (colour/material) | Black             |
| Flame view                 | Left side         |
| Decoration                 | Wood (Additional) |
| Glas included              | Yes               |
| Glass Height               | 15 cm             |





#### Installation Details

| Required ventilation opening | 210          |
|------------------------------|--------------|
| Flue/Chimney                 | Not Required |
| Power Requirements           | Yes          |



#### CASSETTE 500 MANUAL





FRONT



SIDE

#### CASSETTE 500 AUTOMATIC