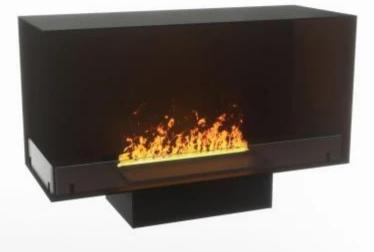

## FOCO MYST CORNER LEFT 1000

HYB-30-120

Foco Myst Corner 1000 left-facing water vapor fireplace, one meter, for installation in the corner of a wall.

#### **Technical Specifications**

| Burner Model       | Dimplex Optimyst Cassette 500 |
|--------------------|-------------------------------|
| Fuel               | Water and Electricity         |
| Burning time up to | 10 hours                      |
| Flame colours      | 1 colours                     |
| Capacity           | 2 Litres                      |
| Heat output (max)  | No heat kW                    |
| Consumption        | 220 L/h                       |

#### **Material & Appearance**

| Material                   | Steel             |
|----------------------------|-------------------|
| Colour                     | Black             |
| Finish                     | Matte             |
| Interior (colour/material) | Black             |
| Flame view                 | Left side         |
| Decoration                 | Wood (Additional) |
| Glas included              | Yes               |
| Glass Height               | 15 cm             |