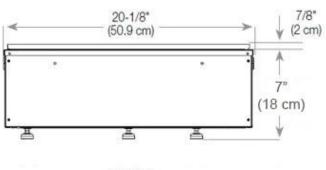

Consumption        | 220 L/h                       |

#### **Material & Appearance**

| Material                   | Steel             |
|----------------------------|-------------------|
| Colour                     | Black             |
| Finish                     | Matte             |
| Interior (colour/material) | Black             |
| Flame view                 | Left side         |
| Decoration                 | Wood (Additional) |
| Glas included              | Yes               |
| Glass Height               | 15 cm             |





#### Installation Details

| Required ventilation opening | 210          |
|------------------------------|--------------|
| Flue/Chimney                 | Not Required |
| Power Requirements           | Yes          |



#### CASSETTE 500 MANUAL





FRONT



SIDE

#### CASSETTE 500 AUTOMATIC