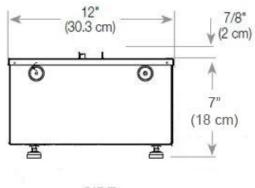

on        | 220 L/h                       |

#### **Material & Appearance**

| Material                   | Steel             |
|----------------------------|-------------------|
| Colour                     | Black             |
| Finish                     | Matte             |
| Interior (colour/material) | Black             |
| Flame view                 | Left side         |
| Decoration                 | Wood (Additional) |
| Glas included              | Yes               |
| Glass Height               | 15 cm             |





#### Installation Details

| Required ventilation opening | 210          |
|------------------------------|--------------|
| Flue/Chimney                 | Not Required |
| Power Requirements           | Yes          |



#### CASSETTE 500 MANUAL





FRONT



SIDE

#### CASSETTE 500 AUTOMATIC