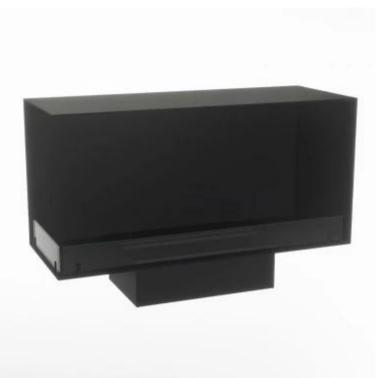

## FOCO MYST CORNER LEFT 1000

HYB-30-120

Foco Myst Corner 1000 left-facing water vapor fireplace, one meter, for installation in the corner of a wall.

#### Size & Weight

| Length/Width | 100 cm |
|--------------|--------|
| Height       | 50 cm  |
| Depth        | 40 cm  |
| Weight       | 30 kg  |
| Cable lenght | 150 cm |

#### **Material & Appearance**

| Material                   | Steel             |
|----------------------------|-------------------|
| Colour                     | Black             |
| Finish                     | Matte             |
| Interior (colour/material) | Black             |
| Flame view                 | Left side         |
| Decoration                 | Wood (Additional) |
| Glas included              | Yes               |
| Glass Height               | 15 cm             |