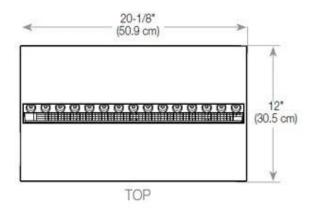

| Consumption        | 220 L/h                       |

#### **Material & Appearance**

| Material                   | Steel             |
|----------------------------|-------------------|
| Colour                     | Black             |
| Finish                     | Matte             |
| Interior (colour/material) | Black             |
| Flame view                 | Left side         |
| Decoration                 | Wood (Additional) |
| Glas included              | Yes               |
| Glass Height               | 15 cm             |





#### Installation Details

| Required ventilation opening | 210          |
|------------------------------|--------------|
| Flue/Chimney                 | Not Required |
| Power Requirements           | Yes          |



#### CASSETTE 500 MANUAL





FRONT



SIDE

#### CASSETTE 500 AUTOMATIC