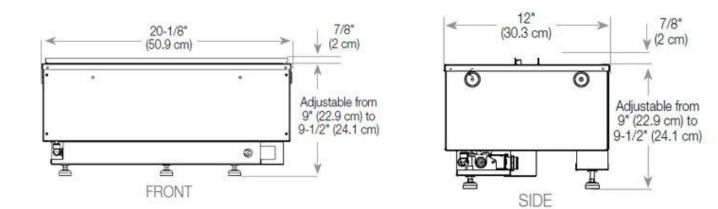

|

#### **Material & Appearance**

| Material                   | Steel             |
|----------------------------|-------------------|
| Colour                     | Black             |
| Finish                     | Matte             |
| Interior (colour/material) | Black             |
| Flame view                 | Left side         |
| Decoration                 | Wood (Additional) |
| Glas included              | Yes               |
| Glass Height               | 15 cm             |





#### Installation Details

| Required ventilation opening | 210          |
|------------------------------|--------------|
| Flue/Chimney                 | Not Required |
| Power Requirements           | Yes          |



#### CASSETTE 500 MANUAL





FRONT



SIDE

#### CASSETTE 500 AUTOMATIC