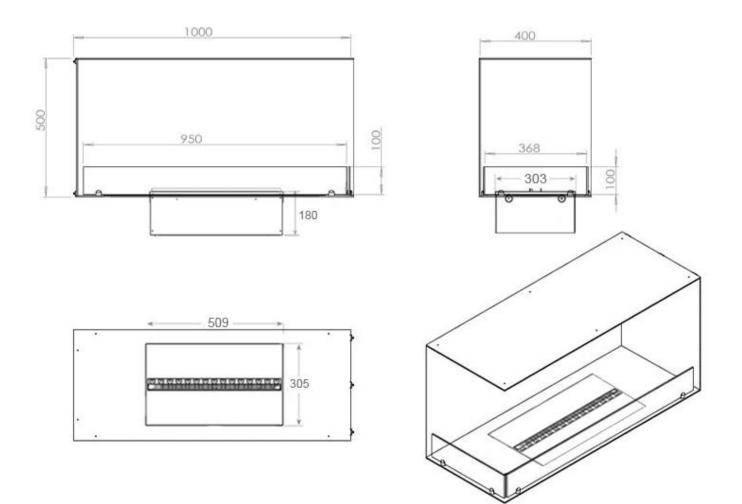

#### Size & Weight

| Length/Width | 100 cm |
|--------------|--------|
| Height       | 50 cm  |
| Depth        | 40 cm  |
| Weight       | 30 kg  |
| Cable lenght | 150 cm |

#### Installation Details

| Required ventilation opening | 210          |
|------------------------------|--------------|
| Flue/Chimney                 | Not Required |
| Power Requirements           | Yes          |