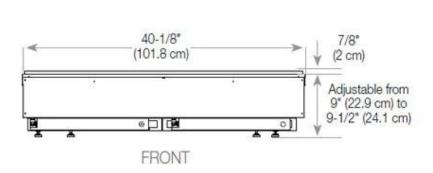

### Size & Weight

| Length/Width | 120 cm |
|--------------|--------|
| Height       | 50 cm  |
| Depth        | 40 cm  |
| Weight       | 30 kg  |
| Cable lenght | 150 cm |