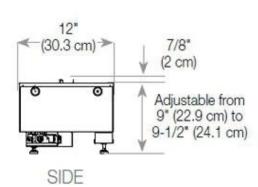

### Size & Weight

| Length/Width | 120 cm |
|--------------|--------|
| Height       | 50 cm  |
| Depth        | 40 cm  |
| Weight       | 30 kg  |
| Cable lenght | 150 cm |