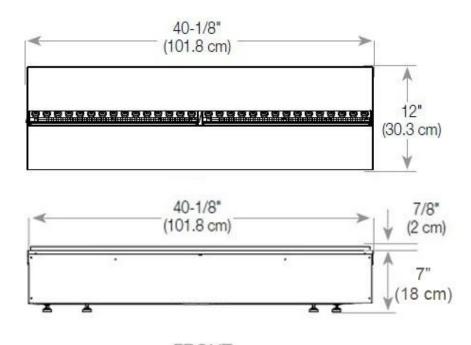

#### **Technical Specifications**

| Burner Model       | Dimplex Optimyst Cassette 1000 |
|--------------------|--------------------------------|
| Fuel               | Water and Electricity          |
| Burning time up to | 10 hours                       |
| Capacity           | 2 Litres                       |
| Flame colours      | 1 colours                      |
| Heat output (max)  | No heat kW                     |
| Consumption        | 440 L/h                        |

# CASSETTE 1000 MANUAL