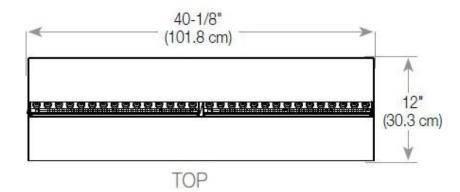

### Size & Weight

| Length/Width | 120 cm |
|--------------|--------|
| Height       | 50 cm  |
| Depth        | 40 cm  |
| Weight       | 30 kg  |
| Cable lenght | 150 cm |