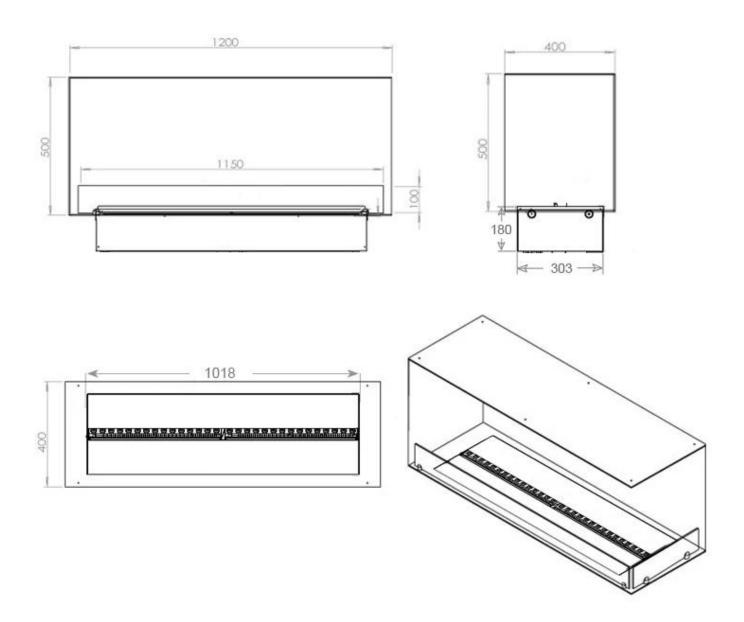

### Size & Weight

| Length/Width | 120 cm |
|--------------|--------|
| Height       | 50 cm  |
| Depth        | 40 cm  |
| Weight       | 30 kg  |
| Cable lenght | 150 cm |