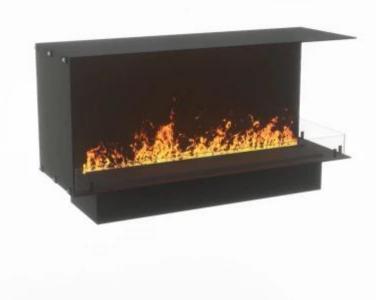

# **FOCO MYST CORNER RIGHT 1200**

HYB-30-118

Foco Myst Corner 1200 water vapor fireplace, 150 cm, for installation in the corner of a wall. This model is right-facing.

#### **Material & Appearance**

| Material                   | Steel             |
|----------------------------|-------------------|
| Colour                     | Black             |
| Finish                     | Matte             |
| Interior (colour/material) | Black             |
| Flame view                 | 46                |
| Decoration                 | Wood (Additional) |
| Glas included              | Yes               |
| Glass Height               | 15 cm             |