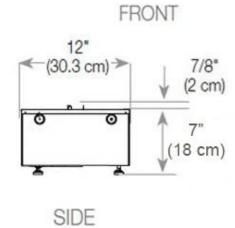

### Size & Weight

| Length/Width | 120 cm |
|--------------|--------|
| Height       | 50 cm  |
| Depth        | 40 cm  |
| Weight       | 30 kg  |
| Cable lenght | 150 cm |